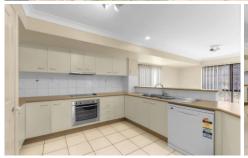

Property features include:

- Open plan dining and kitchen
- Four spacious bedrooms with ceiling fans, built in robes and the main with ensuite
- Main modern bathroom with bath
- Low maintenance fully fence back yard
- Double remote lock up garage