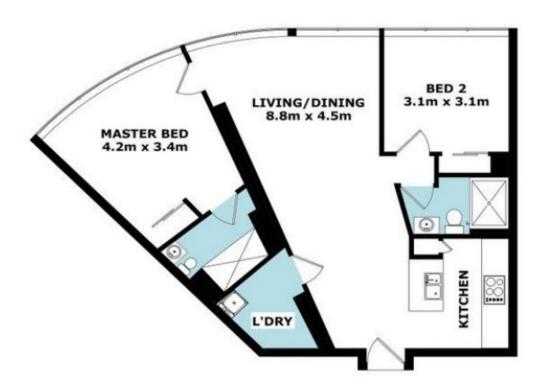

## 7106/222 Margaret Street Brisbane City QLD

Discover the epitome of luxury living at 7106/222 Margaret Street, nestled in the heart of Brisbane City's most coveted address, SkyTower. This prestigious apartment offers unparalleled convenience and sophistication, promising a lifestyle of opulence and comfort.

Situated in the vibrant heart of Brisbane City, this exquisite residence boasts unrivaled convenience. With the prestigious QUT Campus just a leisurely stroll away, and the Central Train Station, various bus stops, and the City Cat Ferry Terminal within close proximity, every destination is effortlessly accessible. Indulge in the nearby Brisbane City Botanic Gardens and an array of shopping, dining, and entertainment options right at your doorstep.

2 📮 2 🖺 1 🖨

Price: \$900 per week

View: https://www.aumr.com.au/1P5347

Tino Mkwananzi 07 3154 5707

Luxury Features: