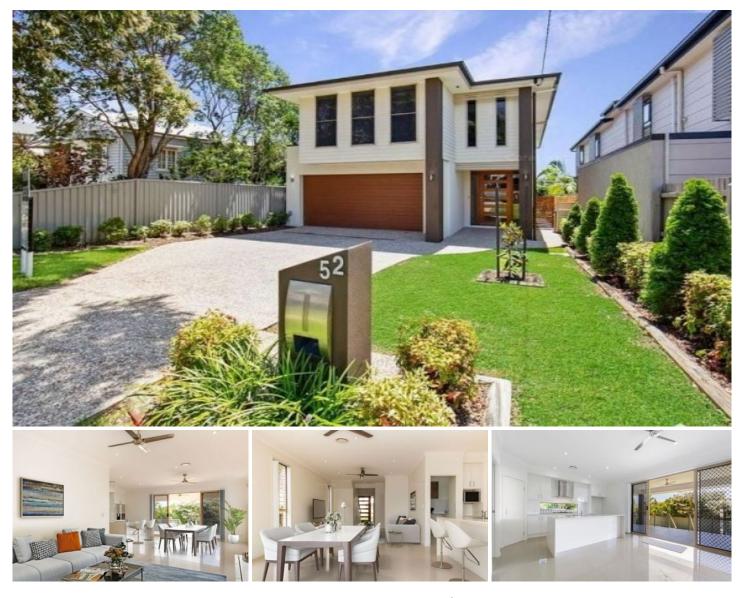

## 52 Wade Street Wavell Heights QLD

This beautifully constructed family home is one for the most discerning of tenants seeking space, style and location.

## \*Lawn Maintenance Included in Rent\*

Expertly designed to offer split living options as well as an additional kids or teenagers retreat on the upper level, your family will feel at home with the modern finishes this home provides. Enjoy the meticulously presented gardens surrounding the property as well as a functional double lock up garage with off street parking available.

## The lower level is comprised of

? Large master/guest suite with ensuite and built in wardrobe perfect for additional separation from the other bedrooms on the upper level.

? The living and dining area is open plan and offers ample