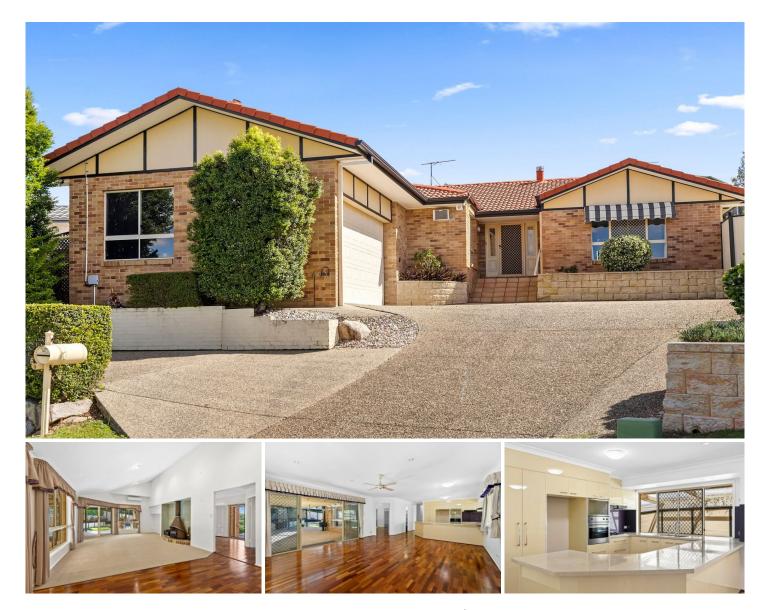

## 6 Calliandra Place Sinnamon Park QLD

Nestled at the end of a serene cul-de-sac, this extraordinary lowset rental home offers a haven of tranquility and comfort. With graceful interiors and exceptional entertainment provisions, it's perfectly suited for families seeking a blend of luxury and practicality.

The inviting brick façade and meticulously landscaped gardens create an immediate sense of warmth. Inside, spacious living areas boast exquisite timber floors, lofty ceilings, and enchanting chandeliers.

A fireplace adds intimacy to the formal lounge, while the open-plan living and dining area exudes airiness. The modern kitchen features stone benchtops, a breakfast bar, a walk-in pantry, and top-of-the-line appliances.

Entertaining is effortless with the covered patio and outdoor

4 🛤 2 🚔 2 🚘

View : https://www.aumr.com.au/1P5342

Tino Mkwananzi 07 3154 5707

https://www.aumr.com.au