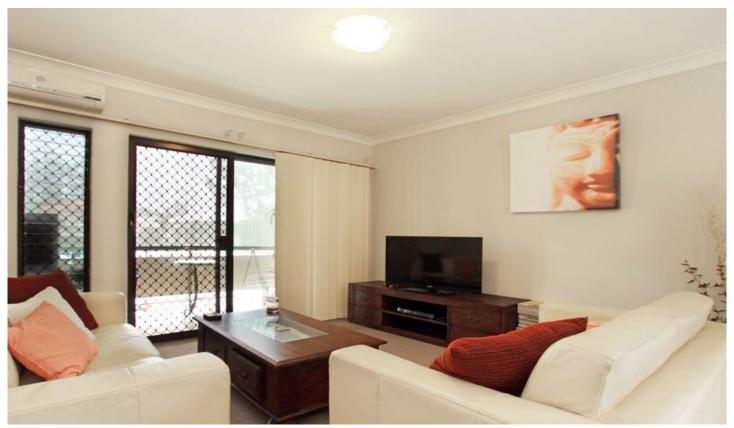

## Features include:

Modern kitchen with stainless steel appliances including gas cooking and dishwasher

Two generous sized bedrooms with built-in robes master with air-conditioning!

Spacious, air-conditioned open plan lounge and dining Private covered balcony Large single lock up garage