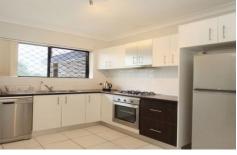

## Features include:

Modern kitchen with stainless steel appliances including gas cooking and dishwasher

Two generous sized bedrooms with built-in robes master with air-conditioning!

Spacious, air-conditioned open plan lounge and dining Private covered balcony Large single lock up garage