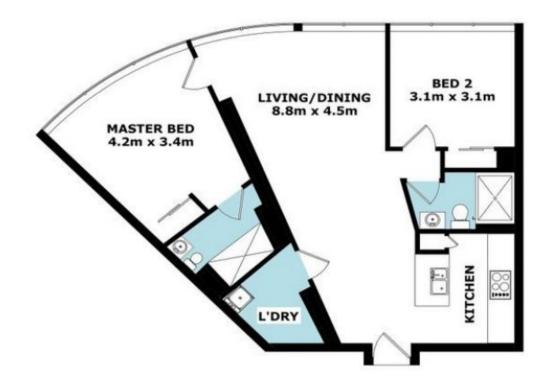

## 7106/222 Margaret Street Brisbane City QLD

Discover the epitome of luxury living at 7106/222 Margaret Street, nestled in the heart of Brisbane City's most coveted address, SkyTower. This prestigious apartment offers unparalleled convenience and sophistication, promising a lifestyle of opulence and comfort.

Luxury Features:

Price : \$989,000 View : https://www.aumr.com.au/1P5298

Kate Peereboom 0417 719 566

Samantha Drake (07) 3154 5707