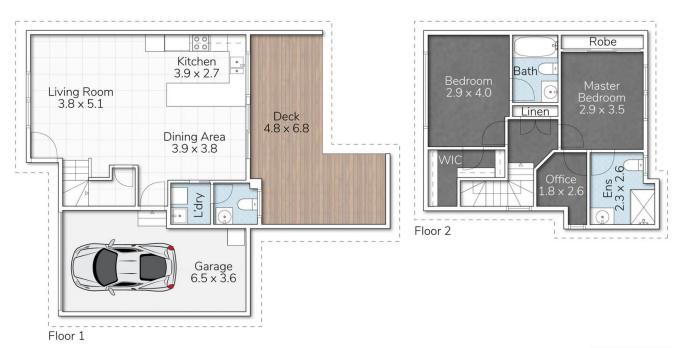

## 6/14 FIFTH AVENUE, WILSTON

This floor plan is for marketing purposes only. Dimensions and layout are approximate. Mountfort Media gives no guarantee or warranty over the accuracy of this plan.