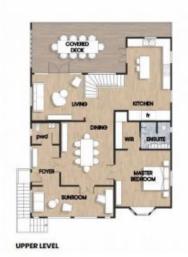

The upstairs masters retreat is well-appointed with walk-in wardrobe and en-suite. Additional features like split system air conditioning and window seating compliments the overall master retreat.

4 🕮 2 📛 4 🖨

View: https://www.aumr.com.au/1P5311

Tino Mkwananzi 07 3154 5707

83 BROUGHTON RD. KEDRON APPROX AREA IN M2 UPPER - 127M2 LOWER - 108M2 DECKS, PATIO - 47M2