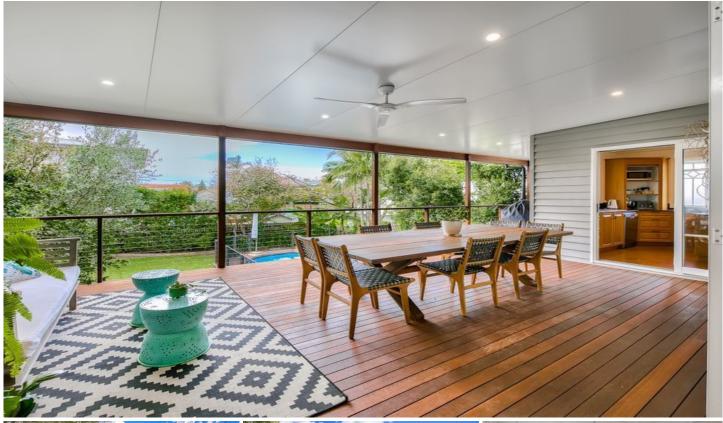

## 83 Broughton Road Kedron QLD

Positioned within a short walk to Padua College, this beautiful Queenslander is located on a level block with an above ground pool. The home offers open plan living and dining areas that flow seamlessly out onto the large rear deck. This is an excellent opportunity to secure living in a highly sought-after location.

The kitchen services the living and dining areas, and looks out onto the outdoor entertaining area as well as over the pool. With high ceilings, the large rear deck is the perfect getaway for afternoon barbeques or quiet drinks on the weekend.