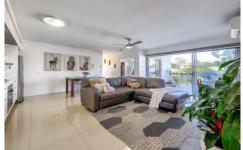

## Features include

- Spacious open plan living and dining with air con
- Modern kitchen with gas cooktop, dishwasher and ample storage
- Large covered balcony, perfect for a Sunday barbecue
- -Two spacious bedrooms
- Master with walk in robe
- Main bathroom features shower, toilet and modern vanity
- Allocated car space in locked up garage
- Modern boutique apartment complex
- Fans throughout