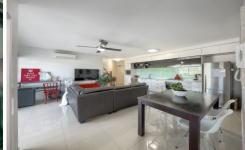

## Features include

- Spacious open plan living and dining with air con
- Modern kitchen with gas cooktop, dishwasher and ample storage
- Large covered balcony, perfect for a Sunday barbecue
- -Two spacious bedrooms
- Master with walk in robe
- Main bathroom features shower, toilet and modern vanity
- Allocated car space in locked up garage
- Modern boutique apartment complex
- Fans throughout