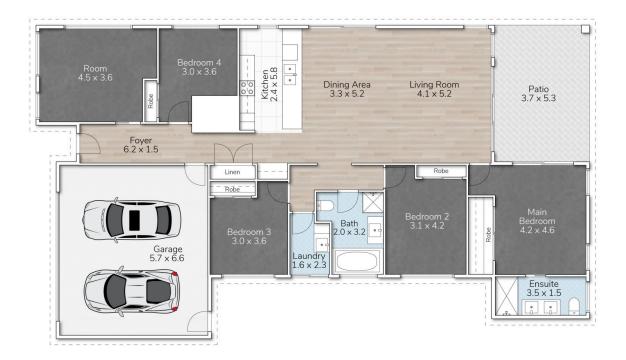

## 133 QUEENS ROAD, NUDGEE

This floor plan is for marketing purposes only, Dimensions and layout are approximate. Mountfort Media gives no guarantee or warranty over the accuracy of this plan.