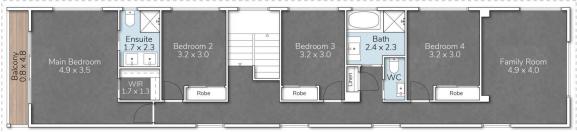

Conveniently situated only a 2-minute walk to Doomben

4 🗀 2 📛 2 🖨

Land Size: 304 sqm

View: https://www.aumr.com.au/1P5253

Samantha Drake (07) 3154 5707

Floor 2

Floor 1

## 26A OXFORD STREET, HAMILTON

This floor plan is for marketing purposes only. Dimensions and layout are approximate. Mountfort Media gives no guarantee or warranty over the accuracy of this plan.