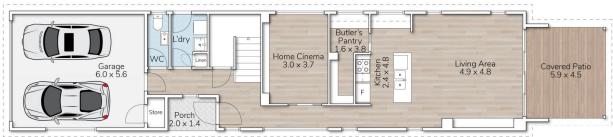

Conveniently situated only a 2-minute walk to Doomben

4 🗀 2 📛 2 🖨

Land Size: 304 sqm

View: https://www.aumr.com.au/1P5253

Samantha Drake (07) 3154 5707

Floor 2

Floor 1

## 26A OXFORD STREET, HAMILTON

This floor plan is for marketing purposes only. Dimensions and layout are approximate. Mountfort Media gives no guarantee or warranty over the accuracy of this plan.