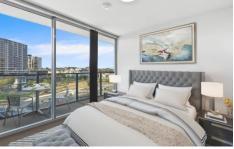

## Featuring:

- -Internal 86m2 plus 16m2 covered north facing balcony
- -Pool and gym onsite
- -Designer kitchen with stainless appliances
- -2 bed 2 bath 2 cars
- -Spacious open plan living area
- -Study nook x 2
- -Ducted airconditioning throughout
- -Generous storage
- -NBN available