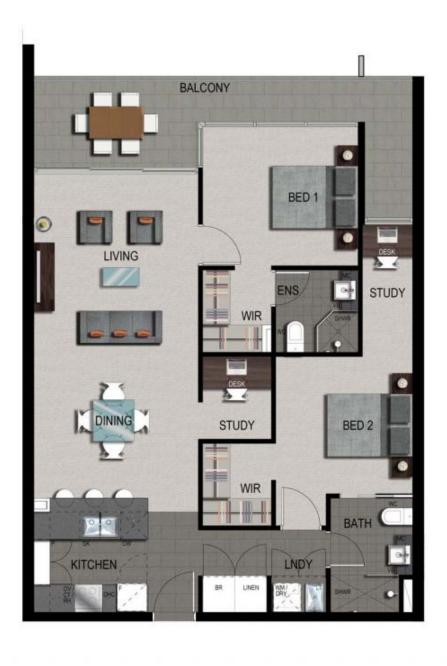

## 702/30 Festival Place Newstead QLD

This spacious north-facing apartment is located in acclaimed Tom Dooley inspired Skyyring complex in the heart of Newstead near the vibrant Gasworks precinct. Ideal for the savvy investor or owner occupier looking to settle in the inner city.

## Featuring:

- -Internal 86m2 plus 16m2 covered north facing balcony
- -Pool and gym onsite
- -Designer kitchen with stainless appliances
- -2 bed 2 bath 2 cars
- -Spacious open plan living area
- -Study nook x 2
- -Ducted airconditioning throughout
- -Generous storage
- -NBN available

## 2 🔄 2 🚍 2 🚍

Price : \$ 785,000 Building Size : 86 sqm

View: https://www.aumr.com.au/1P5230

Samantha Drake (07) 3154 5707