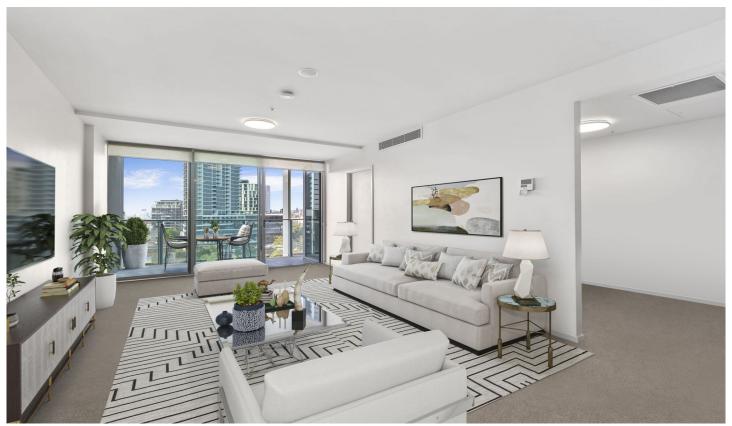

## 702/30 Festival Place Newstead QLD

This spacious north-facing apartment is located in acclaimed Tom Dooley inspired Skyyring complex in the heart of Newstead near the vibrant Gasworks precinct. Ideal for the savvy investor or owner occupier looking to settle in the inner city.

## Featuring:

- -Internal 86m2 plus 16m2 covered north facing balcony
- -Pool and gym onsite
- -Designer kitchen with stainless appliances
- -2 bed 2 bath 2 cars
- -Spacious open plan living area
- -Study nook x 2
- -Ducted airconditioning throughout
- -Generous storage
- -NBN available