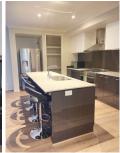

## Some of the features -

- Four spacious bedrooms with ceiling fans and built in robes
- Expansive master retreat with spacious WIR suite and double vanity in ensuite
- Family bathroom with free standing bath and separate shower
- Separate media room
- Low maintenance yard for the kids to play
- Covered patio perfect for entertaining
- Double lock up garage with extra off street parking
- -Currently leased until 15/5/24 at \$\$615 pw