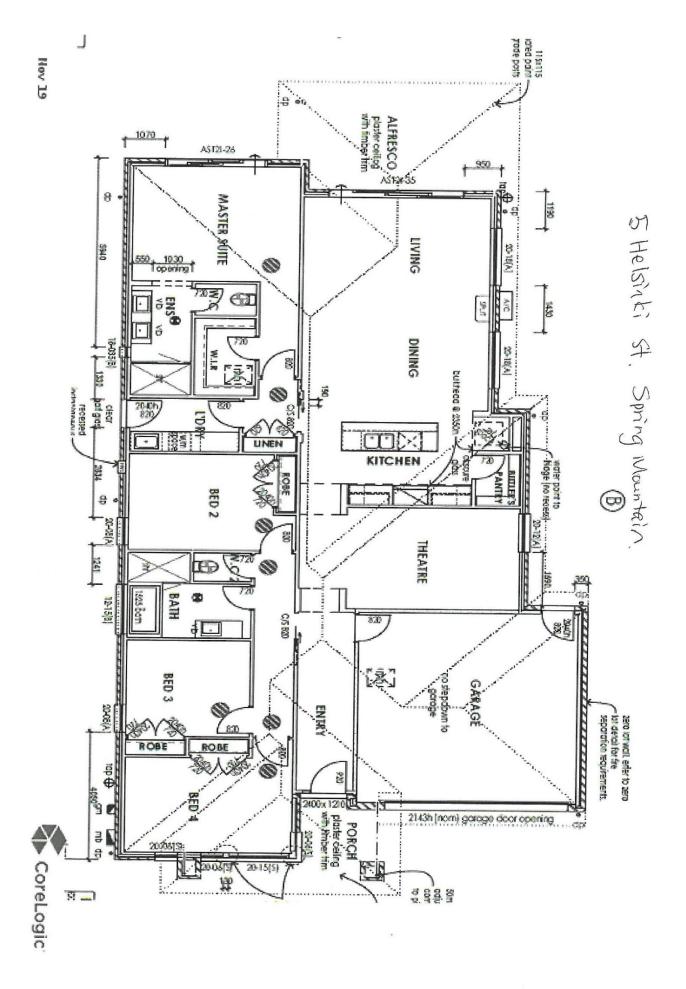

## **Spring Mountain**

Be quick to inspect this beauty in Spring Mountain! This modern lowset Plantation Homes contemporary residence is ideal for the growing family and offers relaxed Qld style living.

## Some of the features -

- Four spacious bedrooms with ceiling fans and built in robes
- Expansive master retreat with spacious WIR suite and double vanity in ensuite
- Family bathroom with free standing bath and separate shower
- Separate media room
- Low maintenance yard for the kids to play
- Covered patio perfect for entertaining
- Double lock up garage with extra off street parking
- -Currently leased until 15/5/24 at \$\$615 pw