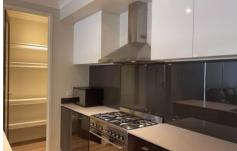

## Some of the features -

- Four spacious bedrooms with ceiling fans and built in robes
- Expansive master retreat with spacious WIR suite and double vanity in ensuite
- Family bathroom with free standing bath and separate shower
- Separate media room
- Low maintenance yard for the kids to play
- Covered patio perfect for entertaining
- Double lock up garage with extra off street parking
- -Currently leased until 15/5/24 at \$\$615 pw