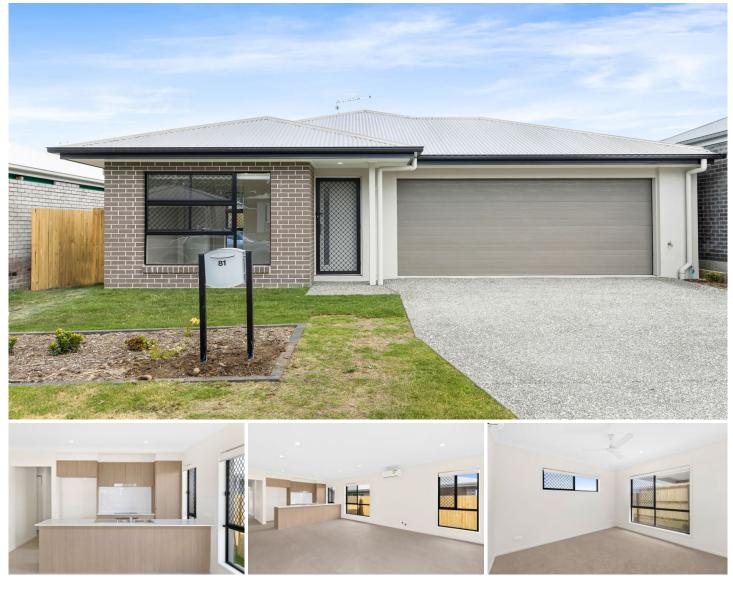

## Park Ridge

This low-set contemporary residence has been designed to meet the

needs of the modern family. From the open-plan layout to the abundant storage options, this home has it all. Enjoy your summer in the large child friendly back yard.

## Featuring-

- Four spacious bedrooms all with built-in robes and ceiling fans

- Expansive Master retreat with large WIR and double vanities in ensuite

- Separate media room

- Family bathroom with separate shower and free-standing bath

- Low maintenance fully fenced yard for the kids
- Double lock up garaging plus extra off-street parking
- Separate laundry

| Price     | : \$ 740,000                     |
|-----------|----------------------------------|
| Land Size | : 475 sqm                        |
| View      | : https://www.aumr.com.au/1P5228 |