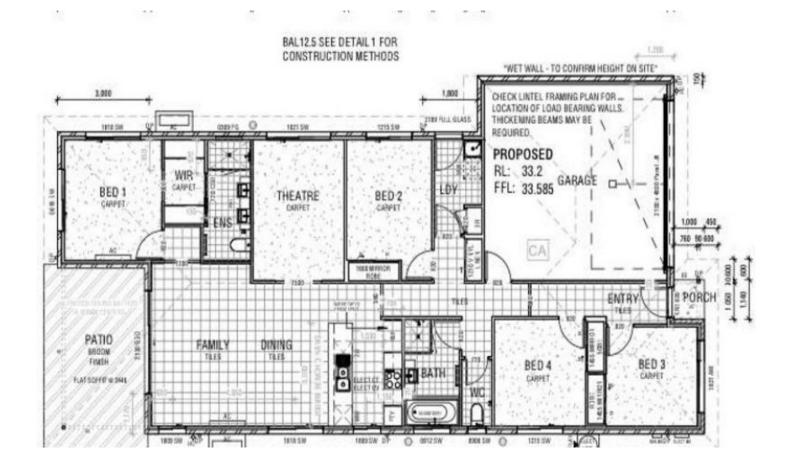

## Featuring-

- Four spacious bedrooms all with built-in robes and ceiling fans

- Expansive Master retreat with large WIR and double vanities in ensuite

- Separate media room

- Family bathroom with separate shower and free-standing bath

- Low maintenance fully fenced yard for the kids
- Double lock up garaging plus extra off-street parking
- Separate laundry

| Price     | : \$ 740,000                     |
|-----------|----------------------------------|
| Land Size | : 475 sqm                        |
| View      | : https://www.aumr.com.au/1P5228 |