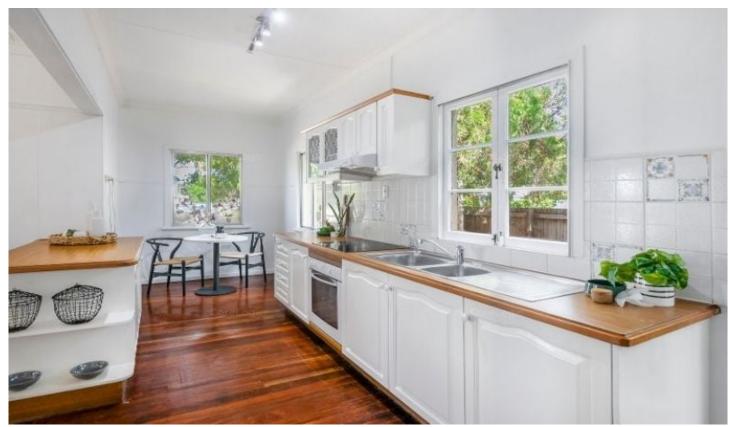

The lounge and dining area features polished timer floors, decorative cornices flowing into a separate study. The adjoining kitchen has ornate touches and timber benchtops, country style cabinetry and diamond paned glass.