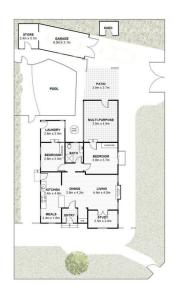

## 1 Harding Street Hendra QLD

Ideally situated on a level corner allotment of 607m2 in prestigious Hendra this character home offers an ideal opportunity to secure your new home.

This Hacienda-style home oozes charm and features a low set design with classic period detail and ample outdoor space and in-ground pool to enjoy entertaining your family and friends.

The lounge and dining area features polished timer floors, decorative cornices flowing into a separate study. The adjoining kitchen has ornate touches and timber benchtops, country style cabinetry and diamond paned glass.

## Featuring -

- Two light filled bedrooms