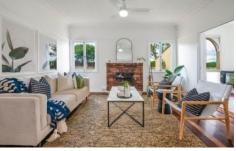

The lounge and dining area features polished timer floors, decorative cornices flowing into a separate study. The adjoining kitchen has ornate touches and timber benchtops, country style cabinetry and diamond paned glass.