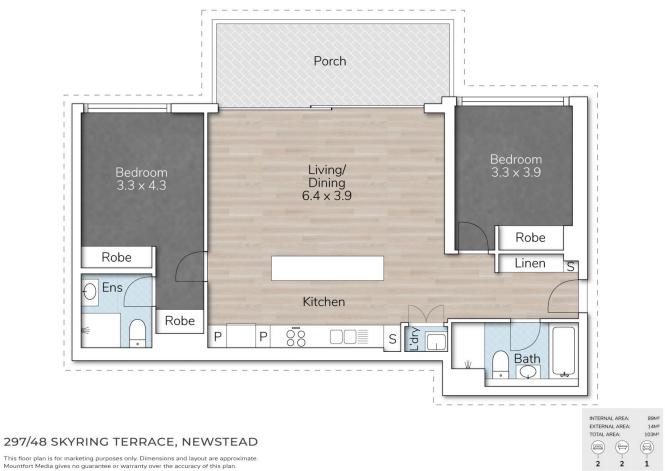

This apartment boasts a unique layout with each of the two bedrooms with their own stunning bathroom, ensuring total privacy for every occupant. With spacious living areas and

## 2 🛤 2 🚰 1 🚘

|               | <b>.</b> . |
|---------------|------------|
| Price         | :\$8       |
| Building Size | : 89       |
| View          | : http     |

: \$ 840,000 : 89 sqm : https://www.aumr.com.au/1P5197

Kate Peereboom 0417 719 566

This floor plan is for marketing purposes only. Dimensions and layout are approximate. Mountfort Media gives no guarantee or warranty over the accuracy of this plan.