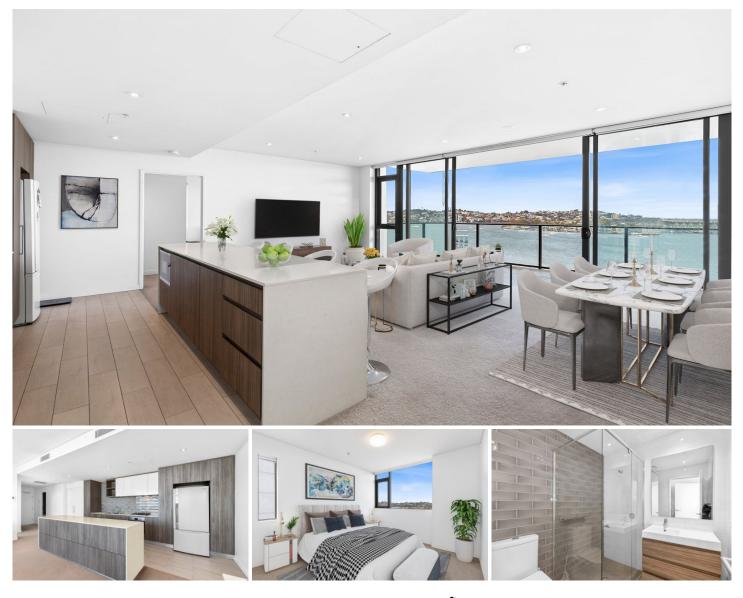

## 2097/48 Skyring Terrace Newstead QLD

Are you ready to elevate your lifestyle to new heights? We present to you an extraordinary opportunity that you simply cannot miss. This two-bedroom, 2 bathroom, apartment is not just a living space; it's an invitation to a world of luxury, convenience, and panoramic river views. Welcome to your new home at the Unison development by Mirvac!

River Views from Every Angle! This apartment offers an unobstructed, postcard-worthy view of the river, thanks to its spacious balcony and floor-to-ceiling windows. Whether you're sipping your morning coffee or enjoying a glass of wine at sunset, this view will take your breath away, no matter the weather.

This apartment boasts a unique layout with each of the two bedrooms with their own stunning bathroom, ensuring total privacy for every occupant. With spacious living areas and