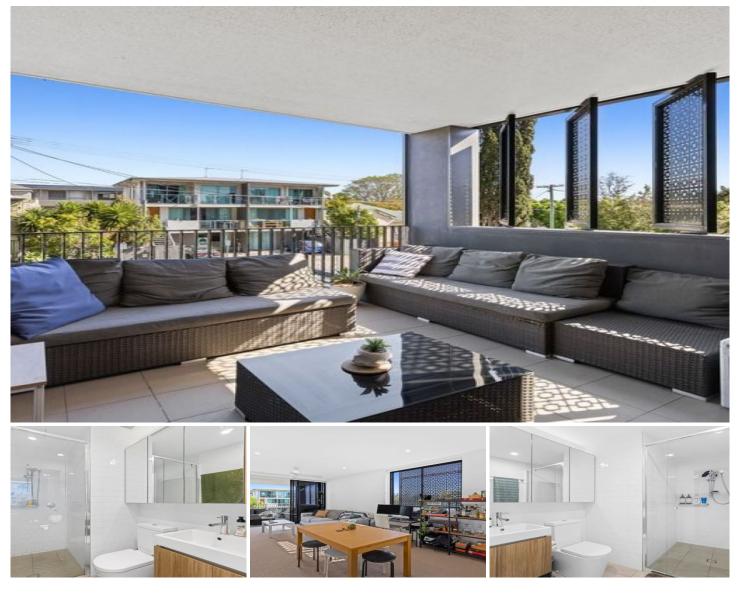

## 205/77 Jane Street West End QLD

Your dream home is waiting for you at Bohemia West End. Contact us now to make it yours!

Behold, a modern architectural marvel that redefines luxury living in Brisbane's inner city. This gorgeous 2 Bedroom, 2 Bathroom unit boasts a level of quality and elegance that's truly unparalleled in the area. Let us take you on a journey through the features that will make you fall in love:

## - Your Spacious Oasis

Step into a world of spacious open-plan living, where every

2 🎮 2 🚔 1 🚘

Price : \$ 668,000 View : https://www.aumr.com.au/1P5195

Kate Peereboom 0417 719 566

"Unit 205 internal Area: 82m<sup>2</sup> External Area: 13m<sup>2</sup> Total Area: 94m<sup>2</sup>