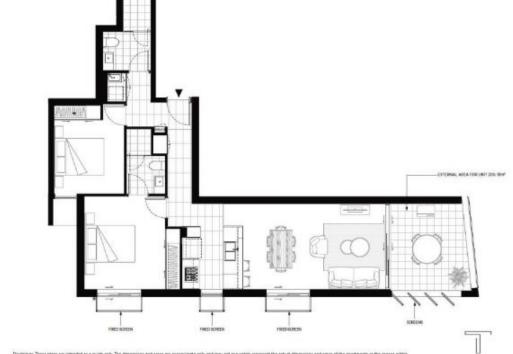

## - Your Spacious Oasis

Step into a world of spacious open-plan living, where every

2 🎮 2 🚔 1 🚘

Price : \$ 668,000 View : https://www.aumr.com.au/1P5195

Kate Peereboom 0417 719 566

"Unit 205 internal Area: 82m<sup>2</sup> External Area: 13m<sup>2</sup> Total Area: 94m<sup>2</sup>

Total Area 95m<sup>2</sup>

ERED

2 BEDROOMS 2 Bathrooms 1 Car Park

Units 205\*, 305, 405, 505, 605, 705, 805 Internal Area 82m<sup>2</sup> External Area 14m<sup>2</sup> <×