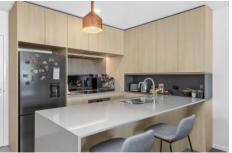

The indoor/outdoor flow is a true game-changer. With full-height stacker doors in the living area and master, you'll seamlessly transition between the cosy indoors and the inviting outdoors. And let's not forget the heart of every home: the kitchen. Get ready to be wowed by the gourmet kitchen, decked out with stunning waterfall stone