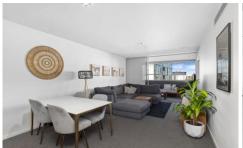

The indoor/outdoor flow is a true game-changer. With full-height stacker doors in the living area and master, you'll seamlessly transition between the cosy indoors and the inviting outdoors. And let's not forget the heart of every home: the kitchen. Get ready to be wowed by the gourmet kitchen, decked out with stunning waterfall stone