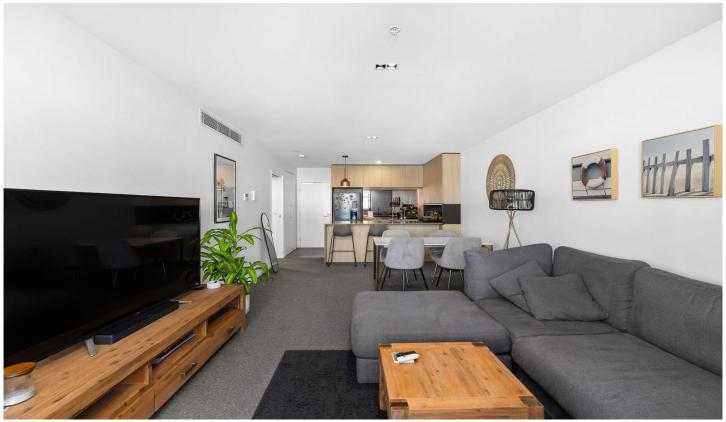

## 809/70 Longland Street Newstead QLD

We are thrilled to present to you an incredible opportunity that's simply too good to pass up! Imagine yourself living in the lap of luxury, in a 2-bedroom apartment that defines modern elegance and convenience.

This exquisite 2-bedroom gem comes with all the bells and whistles you'd expect from a true luxury residence. The master bedroom boasts a walk-in robe, and the thoughtfully designed 2-way bathroom is pure genius. And that's not all - you'll have your own secure basement car park.

The indoor/outdoor flow is a true game-changer. With full-height stacker doors in the living area and master, you'll seamlessly transition between the cosy indoors and the inviting outdoors. And let's not forget the heart of every home: the kitchen. Get ready to be wowed by the gourmet kitchen, decked out with stunning waterfall stone