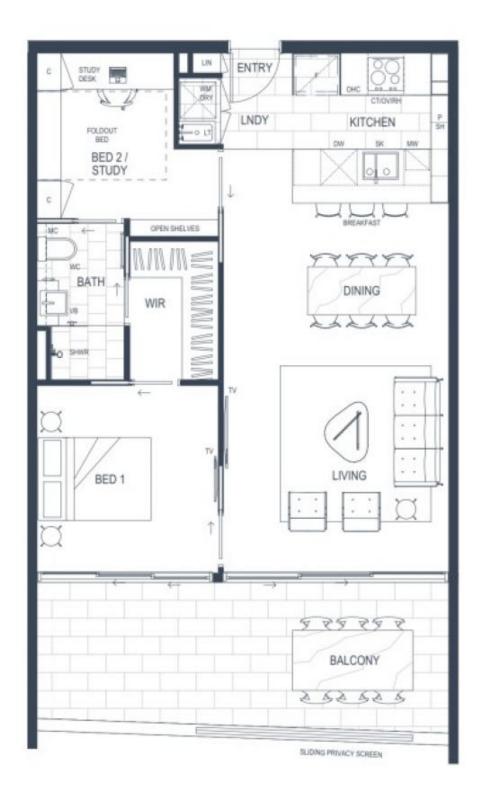

## 809/70 Longland Street Newstead QLD

We are thrilled to present to you an incredible opportunity that's simply too good to pass up! Imagine yourself living in the lap of luxury, in a 2-bedroom apartment that defines modern elegance and convenience.

This exquisite 2-bedroom gem comes with all the bells and whistles you'd expect from a true luxury residence. The master bedroom boasts a walk-in robe, and the thoughtfully designed 2-way bathroom is pure genius. And that's not all - you'll have your own secure basement car park.

The indoor/outdoor flow is a true game-changer. With full-height stacker doors in the living area and master, you'll seamlessly transition between the cosy indoors and the inviting outdoors. And let's not forget the heart of every home: the kitchen. Get ready to be wowed by the gourmet kitchen, decked out with stunning waterfall stone