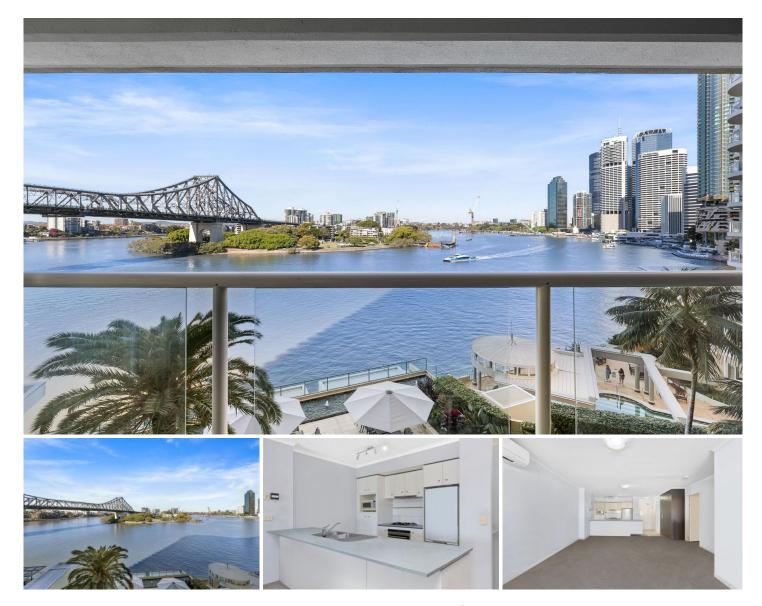

## 32/82 Boundary Street Brisbane City QLD

Multiple offers - Are you considering selling!

Welcome to the breathtaking world of riverfront living! You won't believe the stunning panoramic views of the Brisbane River and City that await you in this fabulous apartment. Come, let me take you on a journey to your dream home!

Picture yourself waking up every morning to the gentle murmur of the river and the glimmering cityscape. This splendid riverfront apartment offers not just a home, but an experience like no other.

Featuring 2 cosy bedrooms, 1 modern bathroom, and an inviting open plan living area. The built-in wardrobes provide ample storage space for all your belongings. You'll find your own private balcony, the perfect spot to soak in the mesmerising river views. And during those warm

## 2 📭 1 🖺 1 😭

Price : \$ 655,000 Building Size : 70 sqm

View: https://www.aumr.com.au/1P5134

**Kate Peereboom 0417 719 566** 

Samantha Drake (07) 3154 5707