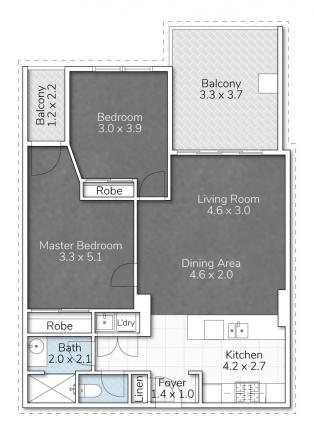

## 32-82 BOUNDARY STREET, BRISBANE CITY

This floor plan is for marketing purposes only. Dimensions and layout are approximate. Mountfort Media gives no guarantee or warranty over the accuracy of this plan.

INTERNAL AREA: 70M²
EXTERNAL AREA: 15M²
TOTAL AREA: 85M²
2 1 1