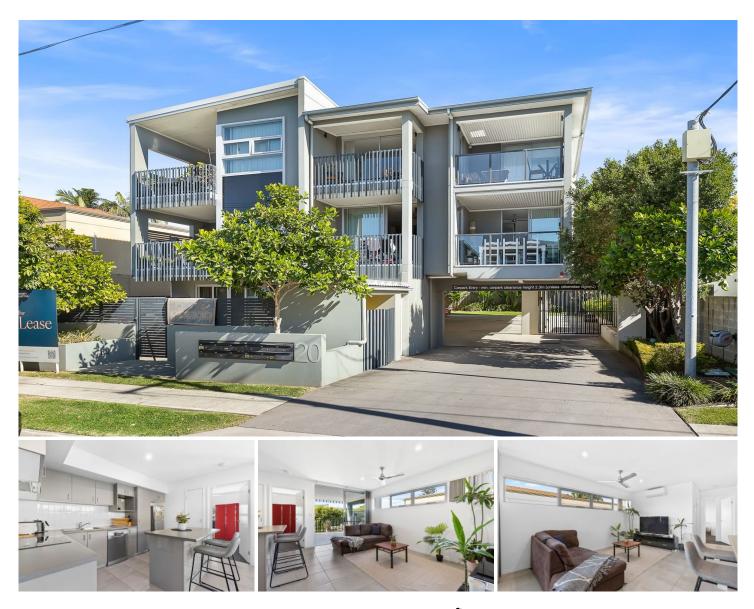

## 104/20 Mordant Street Ascot QLD

This stylish apartment is ideally located at the front of the building with a prized easterly aspect in a quiet street.

The apartment is light filled with an open plan layout ensuring easy care living with an entertainers balcony ideal for weekend enjoyment.

This fantastic apartment offers a spacious master bedroom plus a second bedroom both with built in robes.

This complex is ideally located with close proximity to Doomben Railway Station and city bus stops. Just a few minutes stroll to Woolworths Racecourse Village, Racecourse Road precinct and Portside . Both Doomben and Eagle Farm Racetracks are just a stones throw.