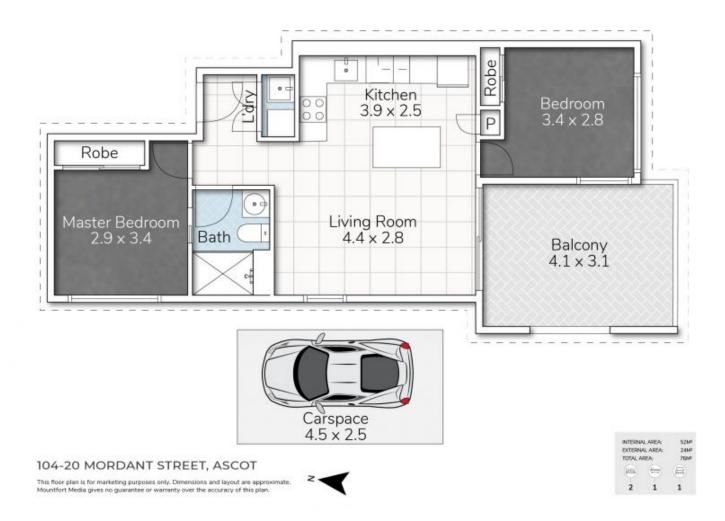

## 104/20 Mordant Street Ascot QLD

This stylish apartment is ideally located at the front of the building with a prized easterly aspect in a quiet street.

The apartment is light filled with an open plan layout ensuring easy care living with an entertainers balcony ideal for weekend enjoyment.

This fantastic apartment offers a spacious master bedroom plus a second bedroom both with built in robes.

This complex is ideally located with close proximity to Doomben Railway Station and city bus stops. Just a few minutes stroll to Woolworths Racecourse Village, Racecourse Road precinct and Portside . Both Doomben and Eagle Farm Racetracks are just a stones throw.