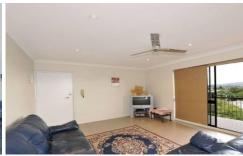

- Open plan living/dining room
- Huge balcony off living/dining room
- A beautifully appointed kitchen which combines the laundry
- Two queen-sized bedrooms with balcony off both
- Lovely renovated bathroom with separate toilet
- Remote control lock up garage with storage