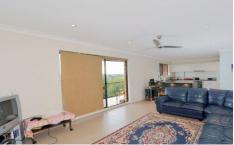

- Open plan living/dining room
- Huge balcony off living/dining room
- A beautifully appointed kitchen which combines the laundry
- Two queen-sized bedrooms with balcony off both
- Lovely renovated bathroom with separate toilet
- Remote control lock up garage with storage