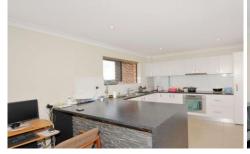

- Open plan living/dining room
- Huge balcony off living/dining room
- A beautifully appointed kitchen which combines the laundry
- Two queen-sized bedrooms with balcony off both
- Lovely renovated bathroom with separate toilet
- Remote control lock up garage with storage