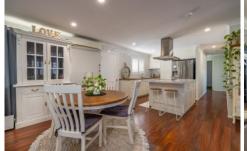

## **Property Features:**

- Upstairs level has an open plan kitchen and dining area, with stone benchtops, timber floors and large island bench for cooking and entertaining.
- Upstairs includes 3 good size bedrooms all with built-ins and ceiling fans
- Master suite has 2 x double built-in robes allowing plenty of storage