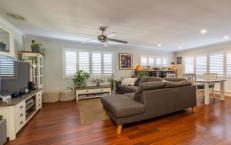

## **Property Features:**

- Upstairs level has an open plan kitchen and dining area, with stone benchtops, timber floors and large island bench for cooking and entertaining.
- Upstairs includes 3 good size bedrooms all with built-ins and ceiling fans
- Master suite has 2 x double built-in robes allowing plenty of storage