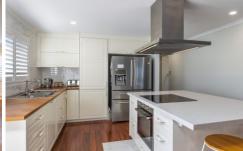

## **Property Features:**

- Upstairs level has an open plan kitchen and dining area, with stone benchtops, timber floors and large island bench for cooking and entertaining.
- Upstairs includes 3 good size bedrooms all with built-ins and ceiling fans
- Master suite has 2 x double built-in robes allowing plenty of storage