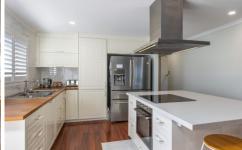

## **Property Features:**

- Upstairs level has an open plan kitchen and dining area, with stone benchtops, timber floors and large island bench for cooking and entertaining.
- Upstairs includes 3 good size bedrooms all with built-ins and ceiling fans
- Master suite has 2 x double built-in robes allowing plenty of storage