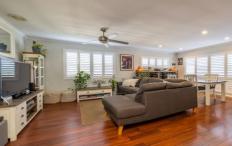

## **Property Features:**

- Upstairs level has an open plan kitchen and dining area, with stone benchtops, timber floors and large island bench for cooking and entertaining.
- Upstairs includes 3 good size bedrooms all with built-ins and ceiling fans
- Master suite has 2 x double built-in robes allowing plenty of storage