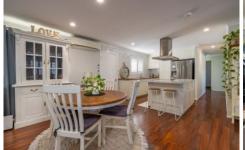

## **Property Features:**

- Upstairs level has an open plan kitchen and dining area, with stone benchtops, timber floors and large island bench for cooking and entertaining.
- Upstairs includes 3 good size bedrooms all with built-ins and ceiling fans
- Master suite has 2 x double built-in robes allowing plenty of storage