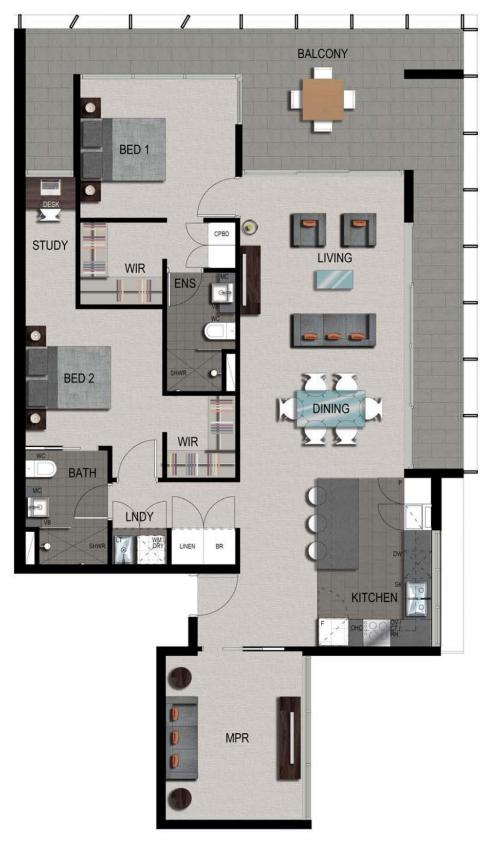

## 605/30 Festival Place Newstead QLD

This is an exciting opportunity to enjoy all the style and convenience of apartment living without sacrificing space or comfort. Ideally suited to downsizers and families, this stunning Newstead abode is ready and waiting for you to simply move in and make yourself at home.

The lines between indoor and outdoor living are blurred, with the generous and light-filled layout flowing freely to the large wrap-around balcony. Glorious elevated views to the river and beyond provide the perfect backdrop whether you're starting the day with your morning coffee, dining alfresco with loved ones or entertaining guests and relishing this serene setting.

Sleek contemporary finishes and fixtures are on show in the luxe chef's kitchen with a central island, ample storage and a suite of stainless steel appliances. From here, you

3 📭 2 🖺 2 🖨

Building Size: 135 sqm