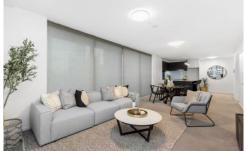

The lines between indoor and outdoor living are blurred, with the generous and light-filled layout flowing freely to the large wrap-around balcony. Glorious elevated views to the river and beyond provide the perfect backdrop whether you're starting the day with your morning coffee, dining alfresco with loved ones or entertaining guests and relishing this serene setting.

Sleek contemporary finishes and fixtures are on show in the luxe chef's kitchen with a central island, ample storage and a suite of stainless steel appliances. From here, you

3 📭 2 🖺 2 🖨

Building Size: 135 sqm