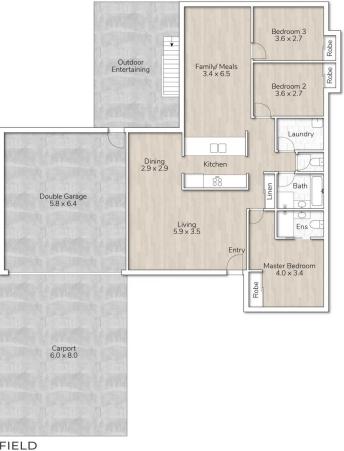

This floor plan is for marketing purposes only. Dimensions and layout are approximate. Mountfort Media gives no guarantee or warranty over the accuracy of this plan.

| INTERN/ | AL AREA:          | 163M <sup>2</sup> |
|---------|-------------------|-------------------|
| EXTERN  | 78M <sup>2</sup>  |                   |
| TOTAL A | 241M <sup>2</sup> |                   |
|         | $\bigcirc$        |                   |
| 3       | 2                 | 4                 |