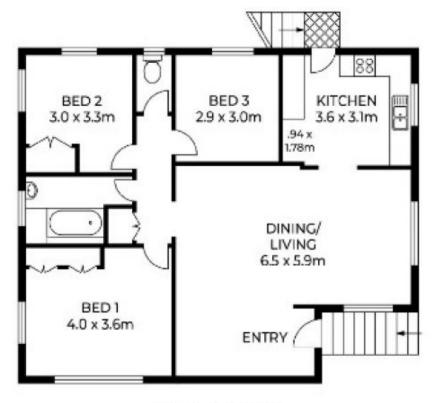

## 240 Kitchener Road Stafford Heights QLD

Positioned on a large 607m2 leafy block with plenty of room to move, this two level family home is ready for immediate move in! Filled with natural light & beautiful timber flooring throughout and an abundance of under-house storage, this home has it all!

## Features Include:

- Master bedroom with built in wardrobes, air-conditioning and ceiling fan
- Renovated kitchen with dishwasher, gas cooktop and plenty of storage
- Bathroom with shower over bath
- Separate toilet
- Two additional bedrooms with ceiling fans
- Massive expansive backyard with paved entertainment space
- Secure lockup garage

## 3 📭 1 🔓 1 😭

Land Size: 607 sqm

View: https://www.aumr.com.au/1P5065

Joshua Lewis (07) 3154 5707

**UPPER LEVEL** 

**LOWER LEVEL**