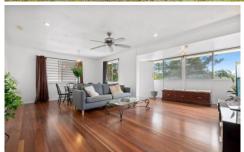

## Features Include:

- Master bedroom with built in wardrobes, air-conditioning and ceiling fan
- Renovated kitchen with dishwasher, gas cooktop and plenty of storage
- Bathroom with shower over bath
- Separate toilet
- Two additional bedrooms with ceiling fans
- Massive expansive backyard with paved entertainment space
- Secure lockup garage