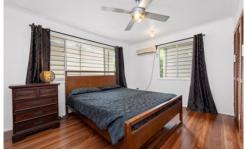

## Features Include:

- Master bedroom with built in wardrobes, air-conditioning and ceiling fan
- Renovated kitchen with dishwasher, gas cooktop and plenty of storage
- Bathroom with shower over bath
- Separate toilet
- Two additional bedrooms with ceiling fans
- Massive expansive backyard with paved entertainment space
- Secure lockup garage