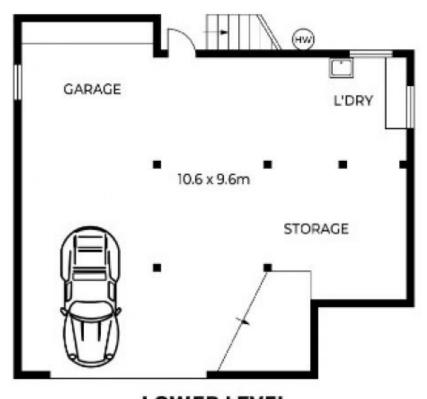

## Features Include:

- Master bedroom with built in wardrobes, air-conditioning and ceiling fan
- Renovated kitchen with dishwasher, gas cooktop and plenty of storage
- Bathroom with shower over bath
- Separate toilet
- Two additional bedrooms with ceiling fans
- Massive expansive backyard with paved entertainment space
- Secure lockup garage

## 3 📭 1 🔓 1 😭

Land Size: 607 sqm

View: https://www.aumr.com.au/1P5065

Joshua Lewis (07) 3154 5707

**UPPER LEVEL** 

**LOWER LEVEL**