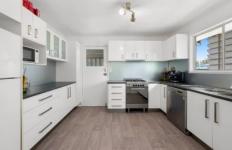

## Features Include:

- Master bedroom with built in wardrobes, air-conditioning and ceiling fan
- Renovated kitchen with dishwasher, gas cooktop and plenty of storage
- Bathroom with shower over bath
- Separate toilet
- Two additional bedrooms with ceiling fans
- Massive expansive backyard with paved entertainment space
- Secure lockup garage