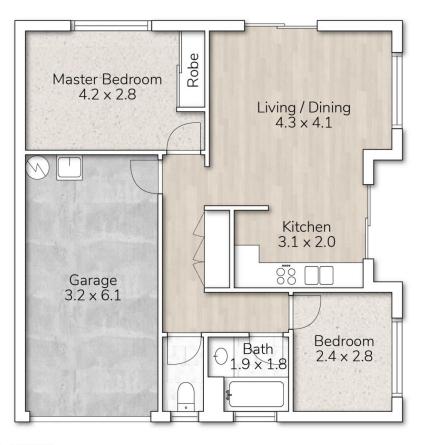

## 1-18 HILDA STREET, ASCOT

This floor plan is for marketing purposes only. Dimensions and layout are approximate. Mountfort Media gives no guarantee or warranty over the accuracy of this plan.

| INTERNAL AREA: |   | 74M <sup>2</sup> |
|----------------|---|------------------|
| EXTERNAL AREA: |   | 0M <sup>2</sup>  |
| TOTAL AREA:    |   | 74M <sup>2</sup> |
|                | 9 |                  |
| 2              | 1 | 1                |