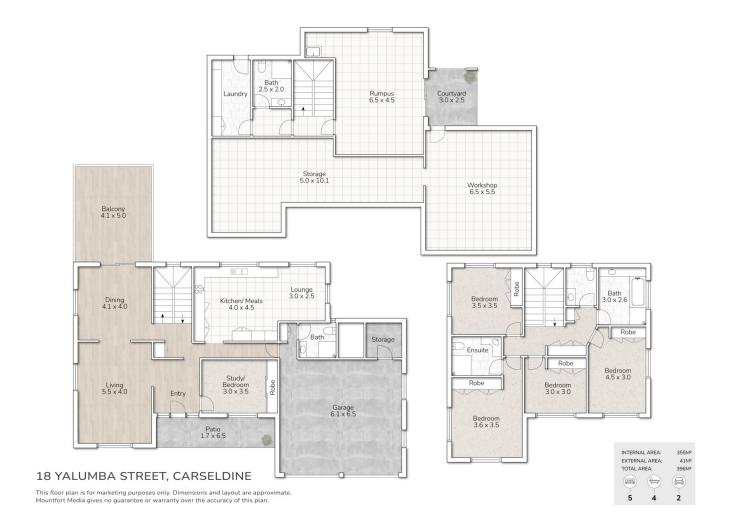

## 18 Yalumba Street Carseldine QLD

This solid-built and stately home boasts all the comfort and space today's savvy

house-hunters are searching for. With a generous three-storey layout and the

potential to accommodate multiple generations, there will be no shortage of buyers eager to make 18 Yalumba Street in Carseldine their very own.

From the front porch, you are drawn into the light-filled entry with direct access

through to the open-plan living and dining area. With gorgeous timber floors, split

system air-conditioning and a glass sliding door to the covered entertainer's deck

with glorious south-facing views, this will be a favourite place to come together with loved ones.

5 📭 4 🖺 4 🗬

Land Size: 713 sqm

View: https://www.aumr.com.au/1P5055