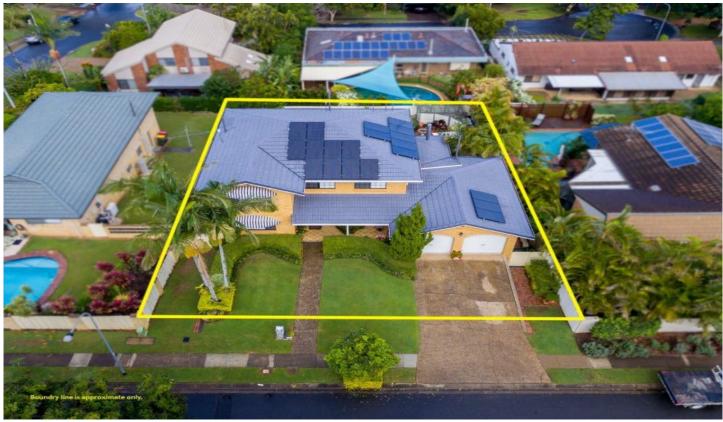

## 18 Yalumba Street Carseldine QLD

This solid-built and stately home boasts all the comfort and space today's savvy

house-hunters are searching for. With a generous three-storey layout and the

potential to accommodate multiple generations, there will be no shortage of buyers eager to make 18 Yalumba Street in Carseldine their very own.

with glorious south-facing views, this will be a favourite place to come together with loved ones.

5 📭 4 🖺 4 🗬

Land Size: 713 sqm

View: https://www.aumr.com.au/1P5055