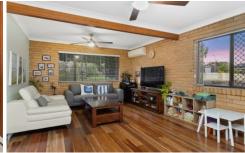

From the front porch, you are drawn into the light-filled entry with direct access

through to the open-plan living and dining area. With gorgeous timber floors, split

system air-conditioning and a glass sliding door to the covered entertainer's deck

with glorious south-facing views, this will be a favourite place to come together with loved ones.

5 📭 4 🖺 4 🗬

Land Size: 713 sqm

View: https://www.aumr.com.au/1P5055