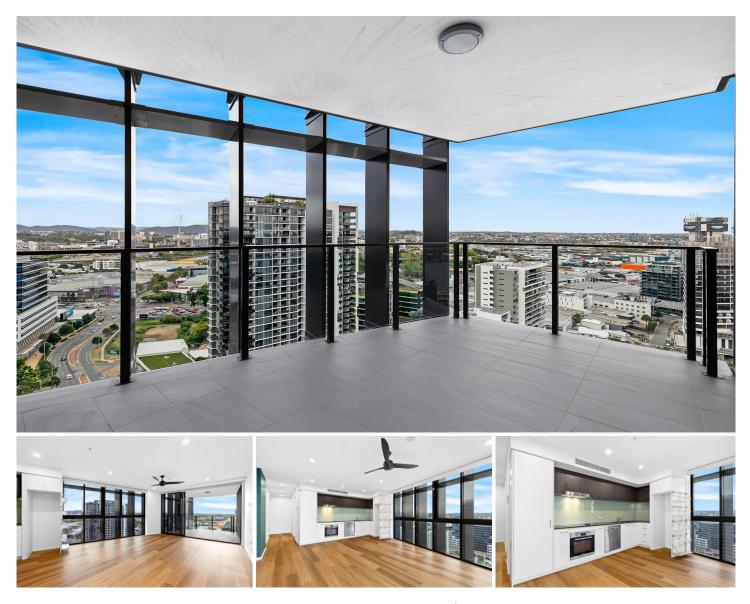

## 2201/30 Festival Place Newstead QLD

Perched high up on level 22 within the highly sought after Skyring Apartments complex, this stylishly appointed home is on the doorstep of Newstead's best retail, bars, restaurants and riverside walking tracks. Cleverly designed with floor to ceiling glass windows and a neutral colour scheme throughout, this apartment offers a lifestyle of quality.

A good sized bedroom is equipped with a built in wardrobe, study nook and ducted air-conditioning. Filled with natural light and renovated with gorgeous timber flooring, this apartment features a super functional and open plan living space; flowing into a spacious balcony with views.

Property Features Include:

- Spacious bedroom with built in wardrobe
- Floor to ceiling double glazed glass windows

1 🎮 1 🚔 1 🚘

Joshua Lewis (07) 3154 5707

View : https://www.aumr.com.au/1P5063