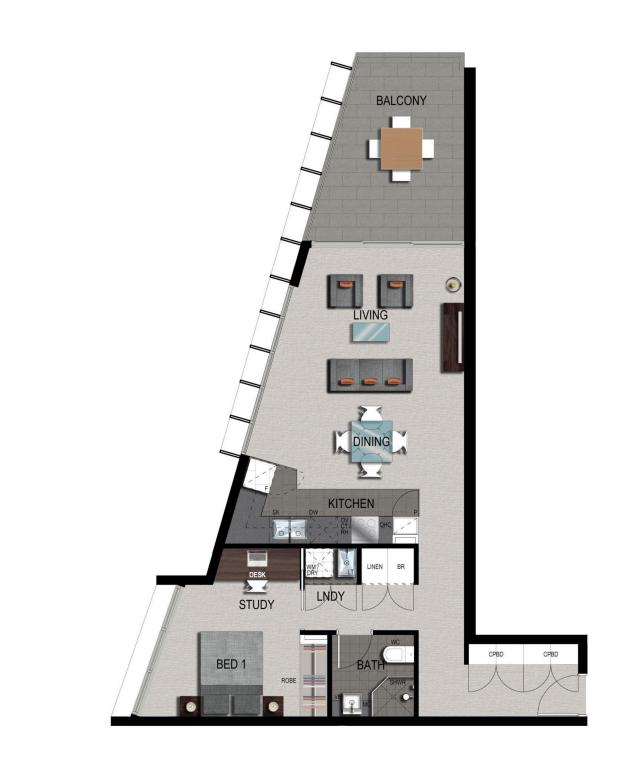

A good sized bedroom is equipped with a built in wardrobe, study nook and ducted air-conditioning. Filled with natural light and renovated with gorgeous timber flooring, this apartment features a super functional and open plan living space; flowing into a spacious balcony with views.

Property Features Include:

- Spacious bedroom with built in wardrobe
- Floor to ceiling double glazed glass windows

1 🎮 1 🚔 1 🚘

Joshua Lewis (07) 3154 5707

View : https://www.aumr.com.au/1P5063