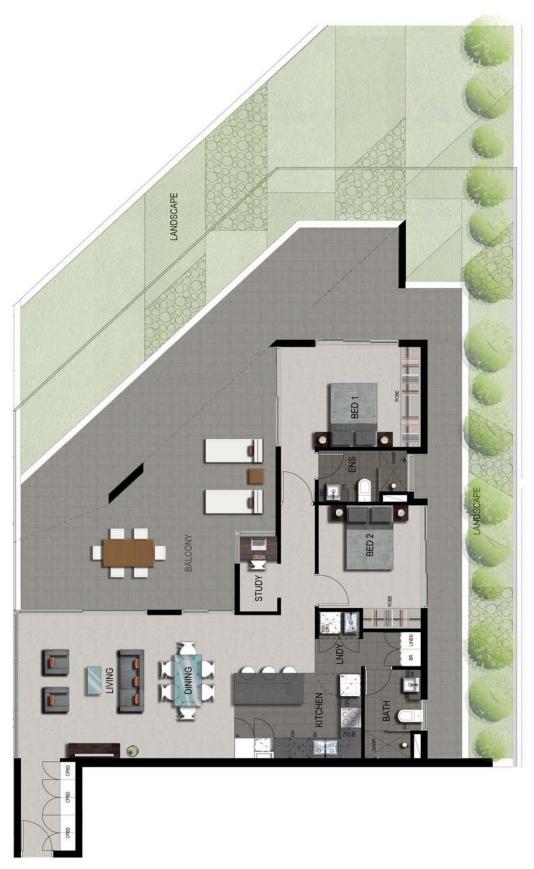

## 406/30 Festival Place Newstead QLD

Rarely do apartments this size become available! Perched up on level 4 of Skyring Apartments, this executive sky home offers an abundance of indoor and outdoor space. Filled with floor to ceiling glass windows & sliding doors and surrounded by landscaped gardens, this home is one of a kind! Bring the outside in, with glass sliding doors connecting the large open plan living area & master bedroom to your very own expansive outdoor terrace equipped with a private BBQ!

## Features include:

- Master bedroom with built in wardrobes, glass sliding doors to outdoor terrace and ensuite
- Second bedroom with built in wardrobes, split system A/C (currently under repair) and glass sliding doors
- Additional built in study nook
- Ducted air-conditioning to master bedroom and living