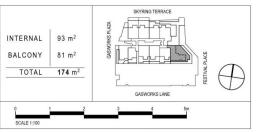

2 2 1 2

Land Size: 197 sqm

View: https://www.aumr.com.au/1P5061

Joshua Lewis (07) 3154 5707

## TYPE 06A MP 015 ISSUE 1 04 APRIL 2014 TOM DOOLEY DEVELOPMENTS

NOTE: ALL UNITS SHOW CURRENT DESIGN, SUBJECT TO CHANGE AS FOLLOWS.

- SIZE OF APARTMENTS OR UNITS MAY VARY BY 5%.
  LOCATION OF FIXTURES AND FITTINGS MAY CHANGE.
  WINDOWS MAY VARY IN SIZE AND LOCATION INCLUDED.
  FLOOR FLAND SAE INDICATIVE ONLY SUBJECT TO FURTHER CHANGE.