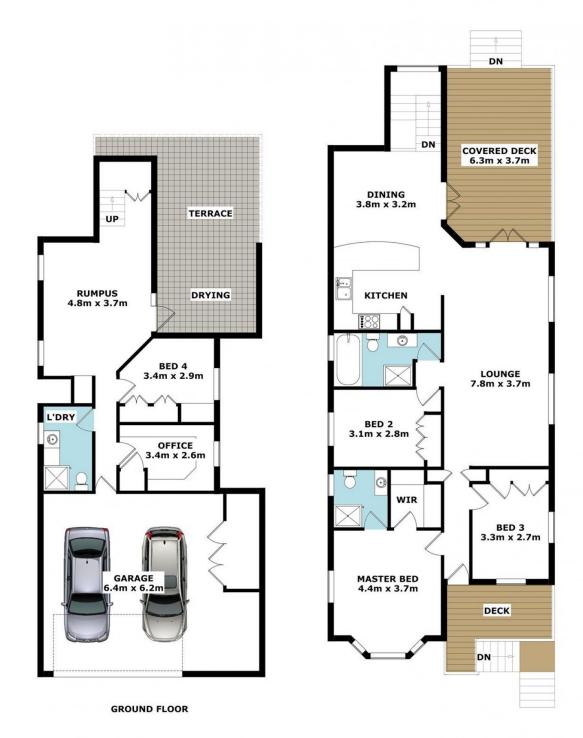

#### 28 Vale Street Wilston QLD

This contemporary Queenslander sits proudly in a quiet, family-friendly street in Wilston and offers a fantastic low-maintenance lifestyle. Effortlessly combining traditional features with modern amenities and easy family living there is enough room to spread out with four bedrooms plus an office, multiple living and entertaining spaces and a party-sized covered rear deck. Walk to the train and be in the city in under 15 minutes and be close enough for the kids to walk to the school situated within Wilston school catchments.

### Features include;

- Master bedroom with ensuite & walk in robe
- Additional 3 bedrooms with built in robes
- Home office with custom cabinetry
- Crim safe doors
- Large kitchen with high-end appliances

### 4 🕒 3 🔓 2 🖨

View: https://www.aumr.com.au/1P5060

Tino Mkwananzi 07 3154 5707

FIRST FLOOR

# APPROX GROSS INTERNAL AREA 239 sqm

## APPROX GROSS TOTAL AREA 300 sqm

Copyright © www.primepixels.com.au

Whilst every attempt has been made to ensure the accuracy of the floor plans contained here, measurements of doors, windows, rooms and any other items are approximate and no responsibility is taken for any error, omission or misstatement. These plans are for representation purposes only.