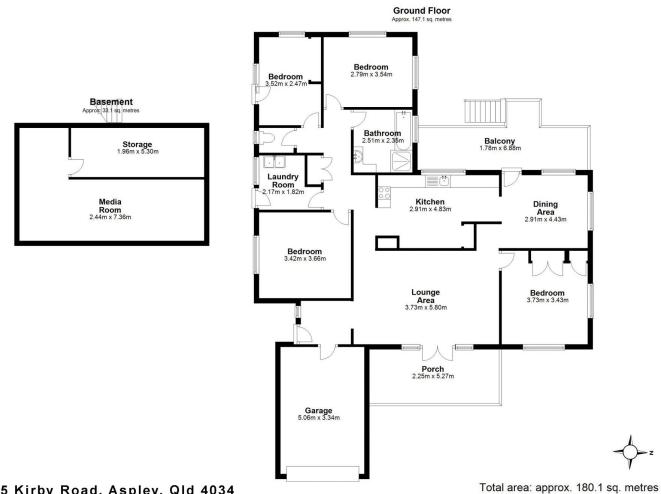

## 125 Kirby Road Aspley QLD

A low-maintenance property. Sought-after and central locations don't get any better than this with bustling shops, picturesque parks, renowned schools, hospitals and handy public transport links all at your fingertips.

The expansive layout features generous and light-filled living zones plus four bedrooms and one bathroom. You can relax with friends and family in the large lounge and dining room with split system air-conditioning and direct access to the open-plan kitchen and meals area.

Sweeping benchtops, ample storage and a tiled backsplash are ready and waiting in the kitchen or you could look to transform this area into a stylish chef's haven. On-trend cabinets, benchtops and updated appliances would breathe new life into this space and help to create an inspiring oasis for any eager cook.

4 🕒 1 🔓 2 🗬

Land Size: 592 sqm

View: https://www.aumr.com.au/1P5050

Leasing Team (07) 3154 5707

Tino Mkwananzi 07 3154 5707

125 Kirby Road, Aspley, Qld 4034

Dimensions are approximate & therefore should only be used for illustrative purposes.