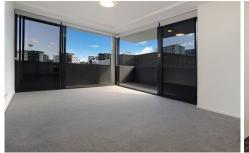

## Featuring:

- floor to ceiling glass doors
- -split system airconditioning systems
- -stone benchtops and glass kitchen splashbacks
- -stainless applicances
- -spacious master with BIR
- -oversized wrap around balcony
- -Secure basement car space