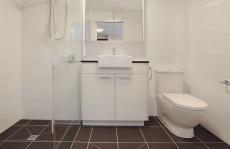

## Featuring:

- floor to ceiling glass doors
- -split system airconditioning systems
- -stone benchtops and glass kitchen splashbacks
- -stainless applicances
- -spacious master with BIR
- -oversized wrap around balcony
- -Secure basement car space