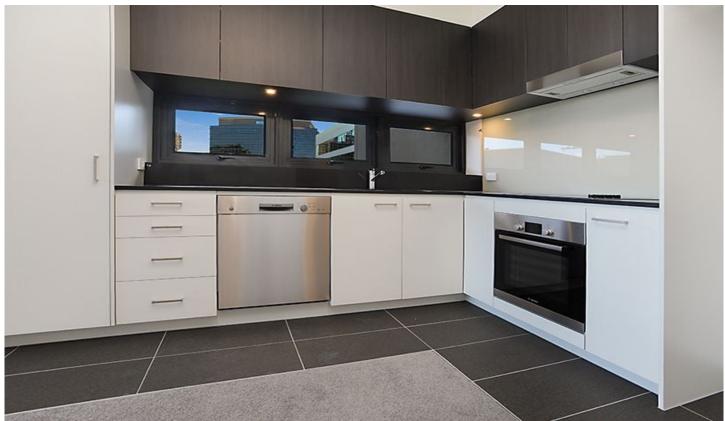

## Featuring:

- floor to ceiling glass doors
- -split system airconditioning systems
- -stone benchtops and glass kitchen splashbacks
- -stainless applicances
- -spacious master with BIR
- -oversized wrap around balcony
- -Secure basement car space