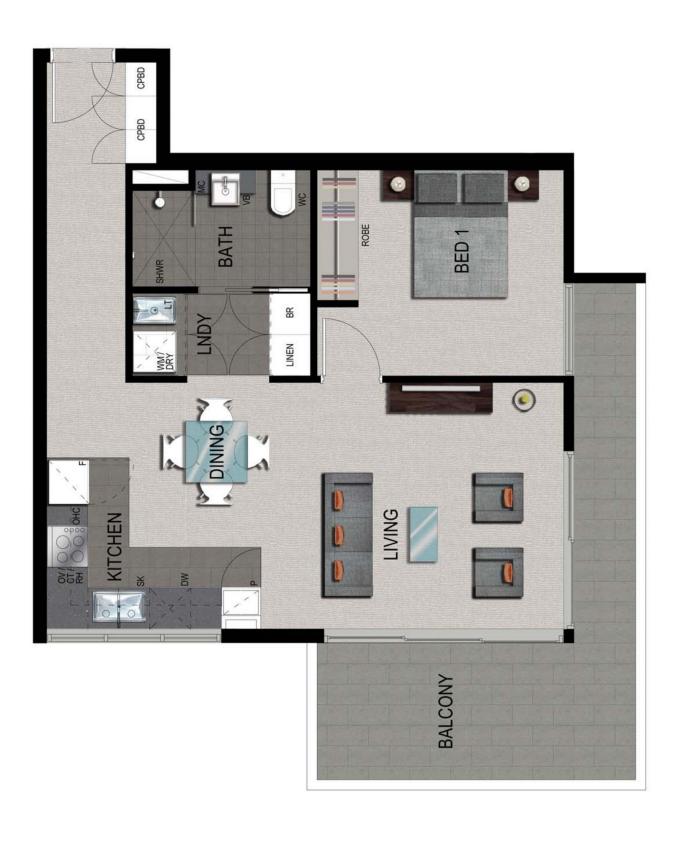

## 215/30 Festival Place Newstead QLD

Located at the rear of the renowned Skyring complex , this stylish 1 bedroom apartment with a spacious layout and wraparound balcony will appeal to the discerning investor looking to secure your piece of Newstead .

## Featuring:

- floor to ceiling glass doors
- -split system airconditioning systems
- -stone benchtops and glass kitchen splashbacks
- -stainless applicances
- -spacious master with BIR
- -oversized wrap around balcony
- -Secure basement car space