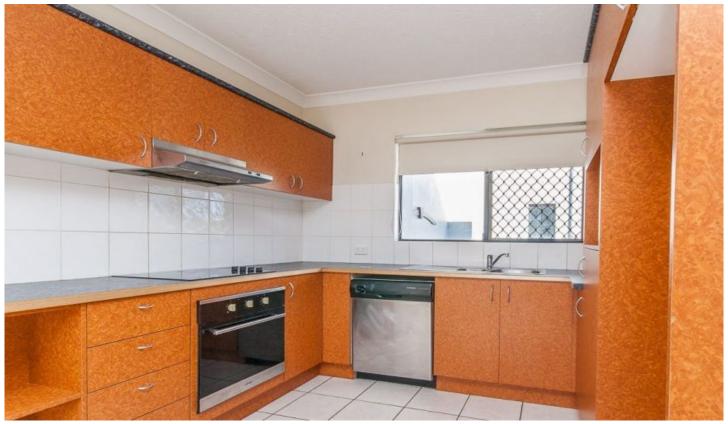

Property features include

- \* Two spacious bedrooms with built in wardrobes
- \* Main bedroom with Ensuite
- \* Tiled kitchen and open plan living space with air-conditioning
- \* Spacious front balcony
- \* Laundry facilities in main bathroom
- \* Single Garage
- \* Secure complex entry.