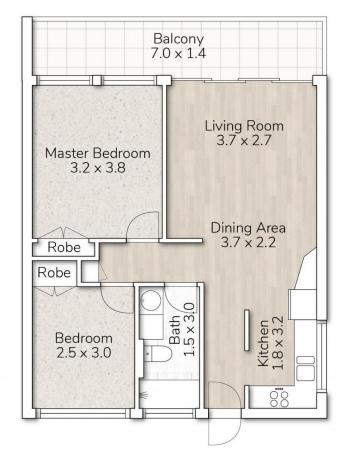

Easily accessible by walk up steps, this apartment features an open plan living, dining and kitchen flowing to an east facing covered balcony overlooking the well kept lawns featuring a pristine communal pool and recreational common area.

## Featuring:

- airconditioned open plan living area
- spacious light-filled master bedroom with built- in robes
- east facing balcony perfect place to enjoy your morning

## 2 📭 1 🖺 1 🗬

Price : \$ 372,000 Building Size : 72 sqm

View: https://www.aumr.com.au/1P4951

**Kate Peereboom 0417 719 566** 

David Green 0439 542 150

INTERNAL AREA: EXTERNAL AREA: TOTAL AREA:

This floor plan is for marketing purposes only. Dimensions and layout are approximate. Mountfort Media gives no guarantee or warranty over the accuracy of this plan.

Covered Car Space 2.6 x 6.2