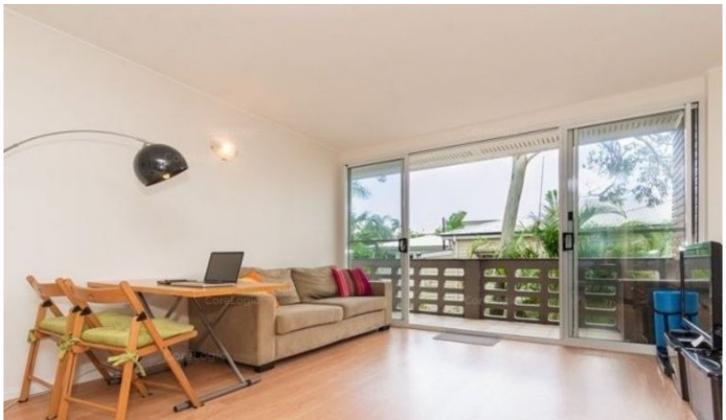

Easily accessible by walk up steps, this apartment features an open plan living, dining and kitchen flowing to an east facing covered balcony overlooking the well kept lawns featuring a pristine communal pool and recreational common area.

## Featuring:

- airconditioned open plan living area
- spacious light-filled master bedroom with built- in robes
- east facing balcony perfect place to enjoy your morning