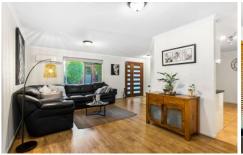

The light-filled, single-storey layout revolves around the open chef's kitchen with

sweeping benchtops, a good-size pantry and quality appliances. A breakfast bar is ideal for relaxed dining plus the eager cook is also treated to views over the free-flowing family room and dining area.

A cosy slow combustion heater and split system air-conditioning promise year-round comfort and there are banks of sliding glass doors that lead to the covered patio.

4 🕒 2 🔓 4 🖨

Price : \$ 835,000 Building Size : 193 sqm Land Size : 777 sqm