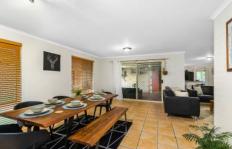

The light-filled, single-storey layout revolves around the open chef's kitchen with

sweeping benchtops, a good-size pantry and quality appliances. A breakfast bar is ideal for relaxed dining plus the eager cook is also treated to views over the free-flowing family room and dining area.