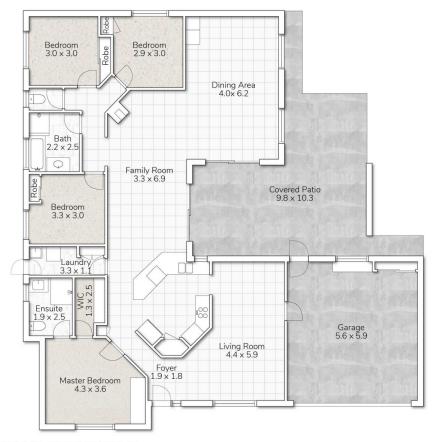

## 7 High Peak Crescent Springfield QLD

All the space and comfort you could ever wish for is on offer with this gorgeous

family home in Springfield. Ready and waiting for you to simply move in and relax, this four-bedroom, two-bathroom abode is sure to impress from the moment you pull into the driveway.

The light-filled, single-storey layout revolves around the open chef's kitchen with

sweeping benchtops, a good-size pantry and quality appliances. A breakfast bar is ideal for relaxed dining plus the eager cook is also treated to views over the free-flowing family room and dining area.

A cosy slow combustion heater and split system air-conditioning promise year-round comfort and there are banks of sliding glass doors that lead to the covered patio.

4 🕒 2 🔓 4 🖨

Price : \$ 835,000 Building Size : 193 sqm Land Size : 777 sqm

## 7 HIGH PEAK CRESCENT, SPRINGFIELD

This floor plan is for marketing purposes only. Dimensions and layout are approximate. Mountfort Media gives no guarantee or warranty over the accuracy of this plan.

INTERNAL AREA: 193M²
EXTERNAL AREA: 45M²
TOTAL AREA: 238M²
4 2 2