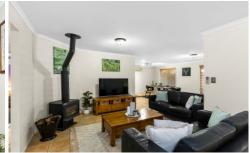

A cosy slow combustion heater and split system air-conditioning promise year-round comfort and there are banks of sliding glass doors that lead to the covered patio.

4 🕒 2 🔓 4 🖨

Price : \$ 835,000 Building Size : 193 sqm Land Size : 777 sqm