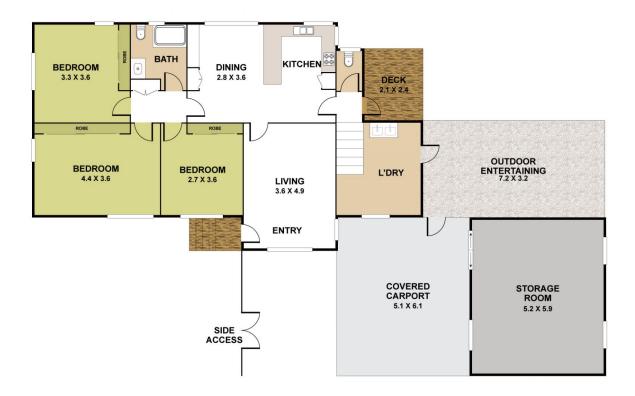

## 46 Thuruna St, Stafford

Internal: 94.5 sqm External: 31.4 sqm Carport: 31.1 sqm Storage: 30.7 sqm Total Area: 187.7 sqm

Every attempt has been made to ensure the accuracy of this floor plan. Measurements of rooms and any other items are approximate. This plan is for illustrative purposes only and no responsibility is taken.