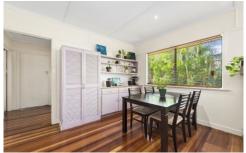

## Featuring -

- 3 Bedrooms with built-in robes and fans
- Bathroom and seperate second toilet
- Large elevated 708m2 block with potential for city views from second level
- Currently rented \$345/wk
- Polished floorboards throughout