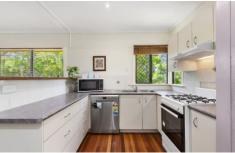

## Featuring -

- 3 Bedrooms with built-in robes and fans
- Bathroom and seperate second toilet
- Large elevated 708m2 block with potential for city views from second level
- Currently rented \$345/wk
- Polished floorboards throughout