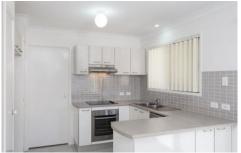

The development comprises modern townhouses with brick and tile facades and mature gardens. The home features tiled floors on the ground level leading to carpeted internal stairs and the upper level . A generous open plan living and dining area leads from the designer kitchen with stainless appliances. The lower level with northerly aspect opens to a fully fenced courtyard.