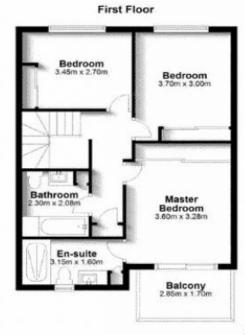

The upper level has the master bedroom with spacious ensuite plus two additional bedrooms all with built in robes.

3 🛺 2 🚆 1 🗬

**Price:** \$365,000

View: https://www.aumr.com.au/1P4775

Kate Peereboom 0417 719 566