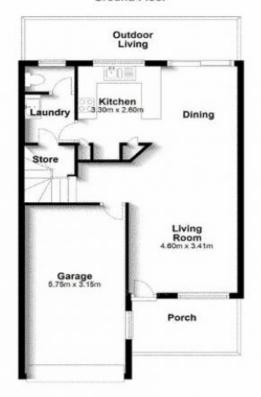

The development comprises modern townhouses with brick and tile facades and mature gardens. The home features tiled floors on the ground level leading to carpeted internal stairs and the upper level . A generous open plan living and dining area leads from the designer kitchen with stainless appliances. The lower level with northerly aspect opens to a fully fenced courtyard.

## **Ground Floor**