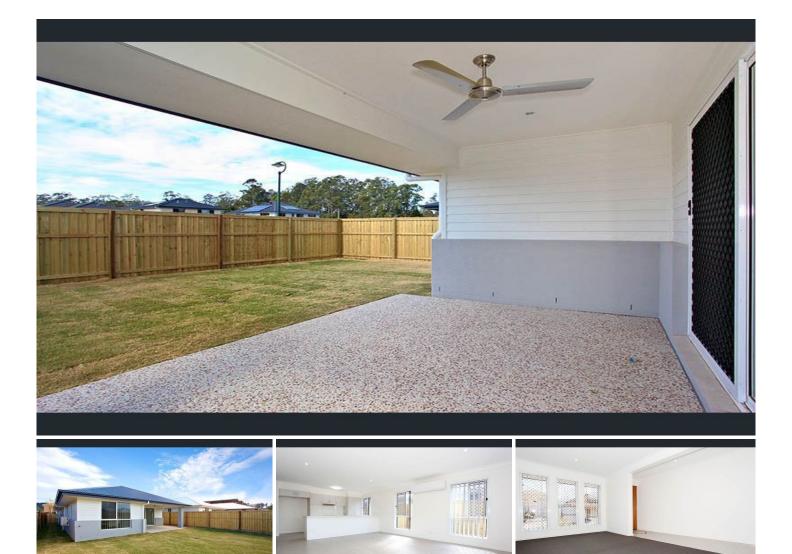

## 9 Pine Place Upper Kedron QLD

This spacious 4 bedroom, air-conditioned family home with a backyard for the pets and kids to play! Pine Place truly is a place to call home for those looking for residential land set in a peaceful rural setting with protected environmental zones and wide open spaces but so close to all amenities

\*\*Please note, the entrance to Pine Place is via Rosella Street off Levitt Rd.\*\*

Features:

- Master Bedroom with ensuite, walk-in robe and air-con
- Spacious kitchen with stainless appliance and dishwasher
- Second Living area
- Ceiling fans in all bedrooms
- Built in robes to all bedrooms
- Open plan Living area with air-con for those hot summer days