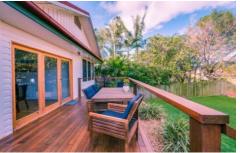

You will be impressed by the finishes including:

- Three large bedrooms (one king size, two queen size)
- Built-in wardrobes to all bedrooms
- Stone bench tops and stainless steel appliance to the kitchen
- Kitchen that opens out onto a lovely entertaining deck
- Modern bathroom with bathtub
- Ducted air conditioning throughout
- One carport space