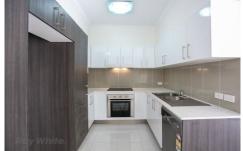

## **Features**

Tiled open plan air conditioned living and dining

Brand new modern kitchen with stainless steel appliances, dishwasher and ample storage

Beautiful bathroom with bath/shower combination, toilet and modern vanity