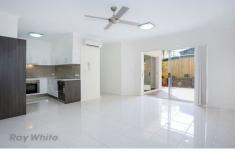

## **Features**

Tiled open plan air conditioned living and dining

Brand new modern kitchen with stainless steel appliances, dishwasher and ample storage

Beautiful bathroom with bath/shower combination, toilet and modern vanity