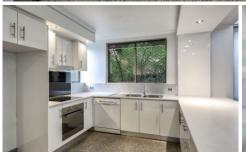

## Features:

- \* 2 Air-conditioned separate bedrooms both with built-in wardrobes & new blinds.
- \* Master bedroom with ensuite & private balcony.
- \* Main bathroom with bath & shower combo.
- \* Modern kitchen with electric cooking & extensive bench space.
- \* Huge open plan living area.
- \* Internal laundry with a washing machine.
- \* Fully fenced private courtyard.