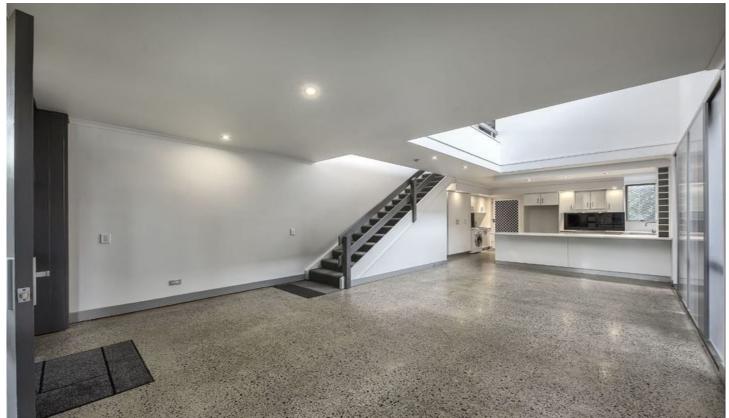

## 1/33 Morris Street Wooloowin QLD

Exceeding expectations this large private two bedroom townhouse is jam packed with features! Private, secure parking & direct street access leaving the car at home is easy with less than a 10minute walk to Albion & Wooloowin Railway Station making your daily commute a breeze.

## Features:

- \* 2 Air-conditioned separate bedrooms both with built-in wardrobes & new blinds.
- \* Master bedroom with ensuite & private balcony.
- \* Main bathroom with bath & shower combo.
- \* Modern kitchen with electric cooking & extensive bench space.
- \* Huge open plan living area.
- \* Internal laundry with a washing machine.
- \* Fully fenced private courtyard.