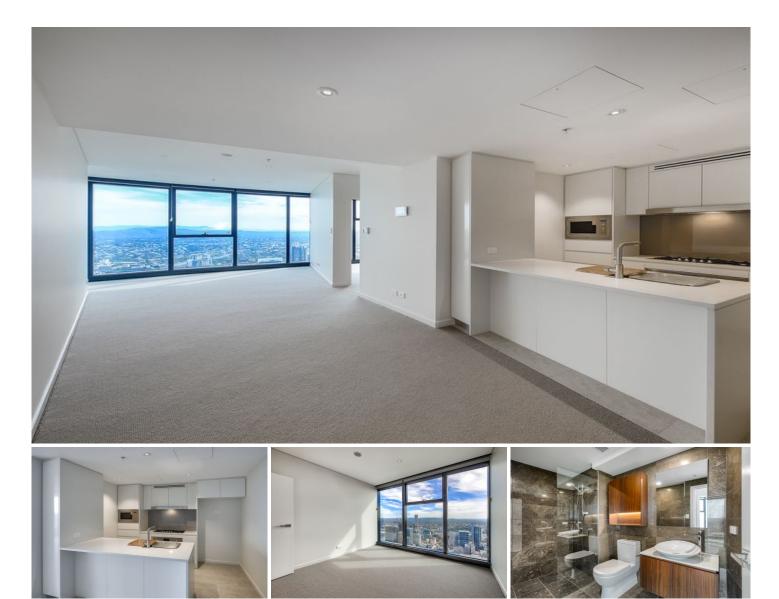

## 7106/222 Margaret Street Brisbane City QLD

This luxurious apartment is located in the most sought after location in Brisbane City; SkyTower. QUT Campus is just a short stroll away with Central Train Station, various bus stops and City Cat Ferry Terminal within close proximity. Enjoy the Brisbane City Botanic Gardens, The Myer Centre and all the shopping, restaurants and entertainment that the City has to offer.

Feature Include:

- 2 well size bedrooms
- Luxurious finishes
- Ducted Aircon Throughout
- Modern kitchen with high class appliances
- Big bathroom
- Separate laundry with a dryer
- Large Living & Dining area with VIEWS
- Swimming pool