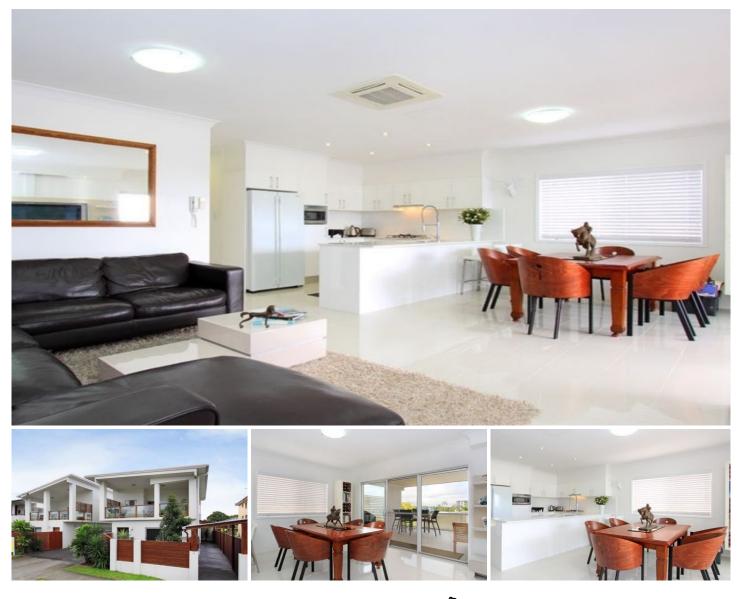

## 6/88 Kent Street Hamilton QLD

This is a rare opportunity to secure a modern contemporary designed apartment on the top floor of a boutique block within walking distance to both Racecourse Road and Portside.

This property features large tiled open plan living and dining areas that are seamlessly serviced by a stunning kitchen.

Features include: 3 bedrooms with aircon, master has ensuite and WIR 3rd bedroom has no built-ins so this space could be great for a study or home officeroom Secure intercom entry Modern kitchen with stone bench tops and A-grade appliances Air-conditioning throughout