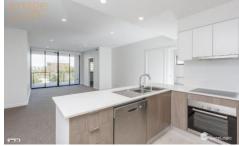

## Notable Features:

- 2 generously sized bedrooms with built-ins
- 1 Car space with lock up storage
- Spectacular 180 degree city views from your large private balcony
- Ducted air-conditioning throughout
- European appliances
- 3.5kg Clothes dryer included
- Rooftop terrace with city views and vegetable garden
- Energy efficient lighting