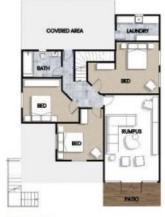

Chris Luo 07 3154 5707

View : https://www.aumr.com.au/1P0517

https://www.aumr.com.au

83 BROUGHTON RD. KEDRON APPROX AREA IN M2 UPPER - 127M2 LOWER - 108M2 DECKS, PATIO - 47M2 CARPORT - 24M2

LOWERLEVEL

UPPER LEVEL

White every utternpt has been made to ensure the ecousity of the floor plan, ut measurements shown or imples de logoremonto and no logoreestity stated for only enory or members, not early exercisely given. Bitchen bathraches applications, faura, Bings or any other toerna shown dee representative, and, and the consistently motion which which is in the property. These proofs are there proof and the skarehes oursees only and should be used as such that drawing by <u>consistent consists</u>. Convirging 2004. All sprint senserved