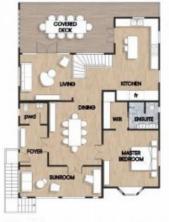

83 Broughton Road Kedron QLD

Positioned within a short walk to Padua College, this beautiful Queenslander is located on a level block with an above ground pool. The home offers open plan living and dining areas that flow seamlessly out onto the large rear deck. This is an excellent opportunity to secure living in a highly sought-after location.

The kitchen services the living and dining areas, and looks out onto the outdoor entertaining area as well as over the pool. With high ceilings, the large rear deck is the perfect getaway for afternoon barbeques or quiet drinks on the weekend.

The upstairs masters retreat is well-appointed with walk-in wardrobe and en-suite. Additional features like split system air conditioning and window seating compliments the overall master retreat.

4 🛤 2 🚰 4 🚘

Chris Luo 07 3154 5707

View : https://www.aumr.com.au/1P0517

https://www.aumr.com.au

83 BROUGHTON RD. KEDRON APPROX AREA IN M2 UPPER - 127M2 LOWER - 108M2 DECKS, PATIO - 47M2 CARPORT - 24M2

LOWERLEVEL

UPPER LEVEL