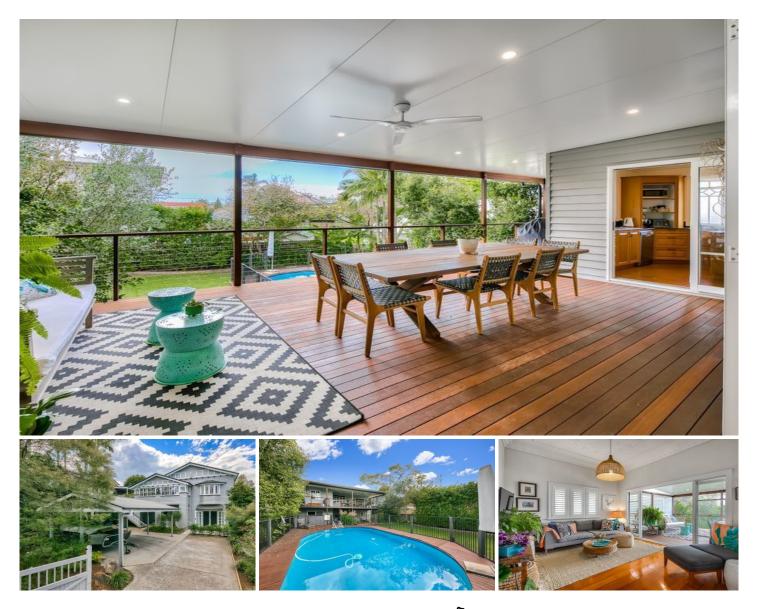

83 Broughton Road Kedron QLD

Positioned within a short walk to Padua College, this beautiful Queenslander is located on a level block with an above ground pool. The home offers open plan living and dining areas that flow seamlessly out onto the large rear deck. This is an excellent opportunity to secure living in a highly sought-after location.

The kitchen services the living and dining areas, and looks out onto the outdoor entertaining area as well as over the pool. With high ceilings, the large rear deck is the perfect getaway for afternoon barbeques or quiet drinks on the weekend.