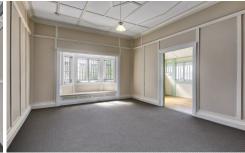

Upstairs features include:

- Generous sized living and dining
- Main bedroom with stunning bay window
- Sunroom off main bedroom featuring polished timber floorboards, perfect for
- a walk in your dream walk in wardrobe or study
- Great sized second bedroom with polished timber floorboards
- Neat and tidy main bathroom with modern vanity, shower and toilet.