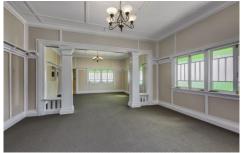

Upstairs features include:

- Generous sized living and dining
- Main bedroom with stunning bay window
- Sunroom off main bedroom featuring polished timber floorboards, perfect for
- a walk in your dream walk in wardrobe or study
- Great sized second bedroom with polished timber floorboards
- Neat and tidy main bathroom with modern vanity, shower and toilet.