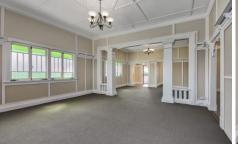

Upstairs features include:

- Generous sized living and dining
- Main bedroom with stunning bay window
- Sunroom off main bedroom featuring polished timber floorboards, perfect for
- a walk in your dream walk in wardrobe or study
- Great sized second bedroom with polished timber floorboards
- Neat and tidy main bathroom with modern vanity, shower and toilet.