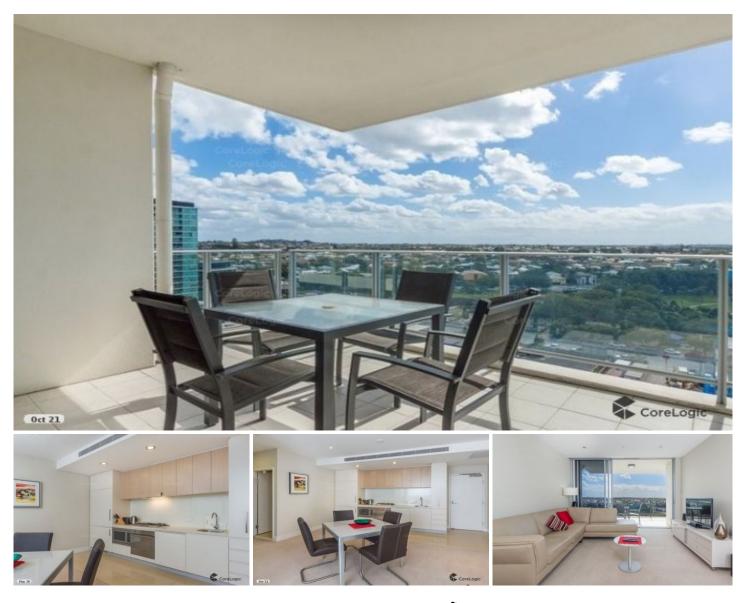

## 4136/37c Harbour Road Hamilton QLD

This spacious north-facing apartment situated high on the 11th floor overlooking Hamilton offers spacious open plan living for the astute investor. With floor to ceiling windows and sliding doors, you will be able to enjoy the stunning views all year around. This apartment is filled with natural light and fresh air flowing throughout.

Enjoy all the amenities that the Portside Precinct has to offer including restaurants, cafes and newly refurbished IGA Supermarket and bottle shop. Racecourse Road is just a few minutes stroll if you are looking for more dining choices. Park your car and walk everywhere from this ideal address.

If you enjoy a healthy lifestyle, you will love the multiple gym facilities and pilates studio available at Portside and easy access to the Lorres Bonney Riverwalk where you