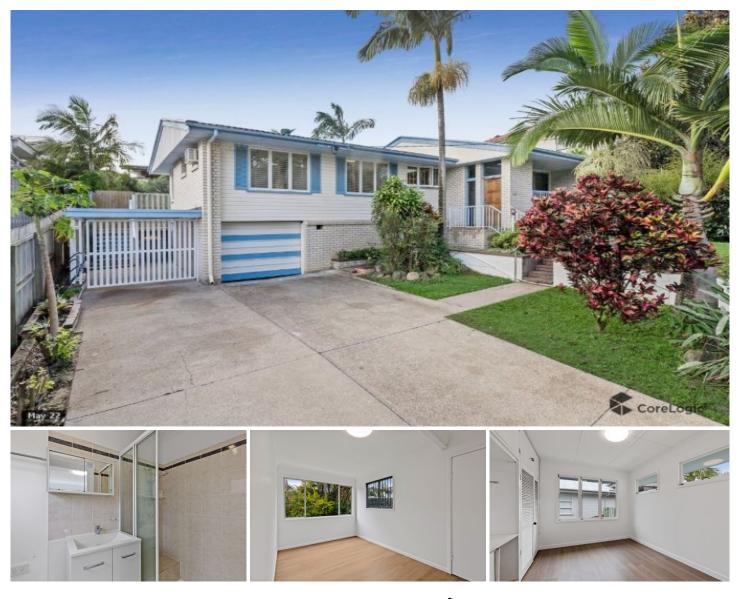

## 122 Bapaume Road Holland Park West QLD

Nestled in the popular Holland Park West pocket, this charming home is conveniently located only 8kms from the Brisbane CBD. Perfectly suited for the family that is in need of space and privacy.

The open-plan layout allows for practicality, style and entertaining guests. The separated living options provide comfort for the growing family. This quality property offers;

- \* Freshly painted walls and new timber floors throughout
- \* 4 Bedrooms plus 5th bedroom or office
- \* 3 bedrooms equipped with new A/C and built in wardrobes
- \* Spacious kitchen with plenty of storage
- \* Private, level yard with large in-ground pool
- \* Private rear deck overlooks pool
- \* Lock-up garage with additional smaller lockable carport