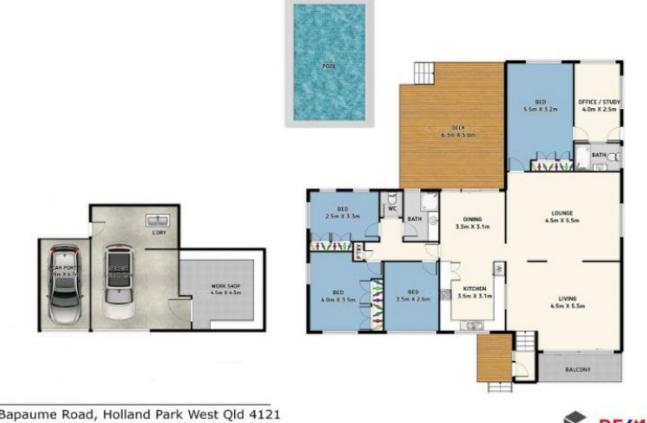

The open-plan layout allows for practicality, style and entertaining guests. The separated living options provide comfort for the growing family. This quality property offers;

- \* Freshly painted walls and new timber floors throughout
- \* 4 Bedrooms plus 5th bedroom or office
- \* 3 bedrooms equipped with new A/C and built in wardrobes
- \* Spacious kitchen with plenty of storage
- \* Private, level yard with large in-ground pool
- \* Private rear deck overlooks pool
- \* Lock-up garage with additional smaller lockable carport

4 🛤 2 🚔 3 🚘

Land Size : 625 sqm View : https://www.aumr.com.au/1P4683

Chris Luo 07 3154 5707

122 Bapaume Road, Holland Park West Qld 4121 Whilst every attempt has been made to ensure the accuracy of the floor plan, this p<sup>1</sup> Mair 22 strative purposes only. All dimensions and fittings are approximate. PLAN BY SOLDPHOTOGRAPHY.COM.AU