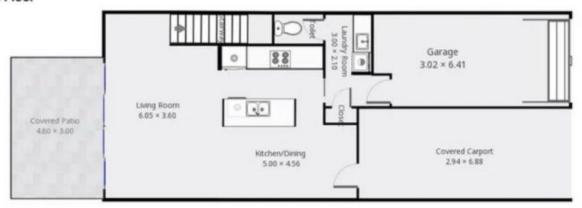

## **Ground Floor**

## 1st Floor

16 Solomon St Banyo QLD 4014 THIS FLOORPLAN IS PROVIDED WITHOUT WARRANTY OF ANY KIND. URBAN SELL DISCLAIMS ANY WARRANTY INCLUDING. WITHOUT LIMITATION, SATISFACTORY QUALITY OR ACCURACY OF DIMENSIONS.

Floors: 2 Bedrooms: 3 Bathrooms: 2 Floor Living Interal Area: 125.00 m²
Balcony/Patio Area: 20.00 m²
Total Area: 145.00 m²