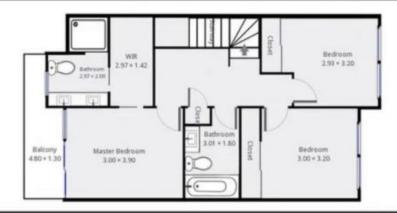

## 1st Floor

16 Solomon St Banyo QLD 4014 THIS FLOORPLAN IS PROVIDED WITHOUT WARRANTY OF ANY KIND. URBAN SELL DISCLAIMS ANY WARRANTY INCLUDING. WITHOUT LIMITATION, SATISFACTORY QUALITY OR ACCURACY OF DIMENSIONS.

Floors: 2 Bedrooms: 3 Bathrooms: 2 Floor Living Interal Area: 125.00 m²
Balcony/Patio Area: 20.00 m²
Total Area: 145.00 m²