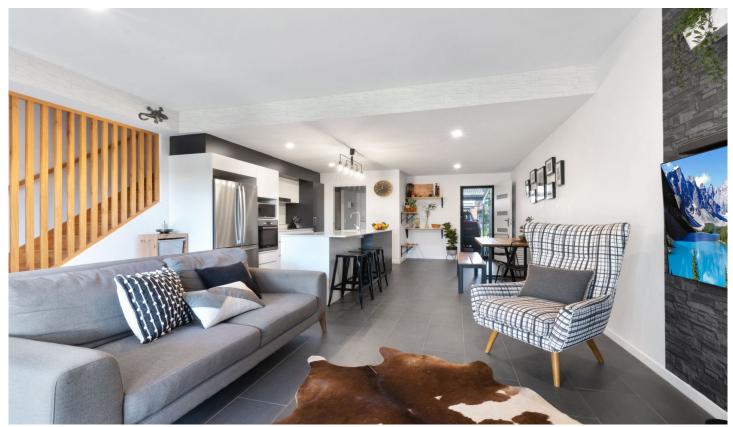

## 4 Solomon Street Banyo QLD

With two levels of spacious living, a relaxing alfresco courtyard and an array of on-site amenities to enjoy, this is living without compromise. With a gourmet kitchen that's oversized and an abundance of storage, its an entertainers delight. With stone benches, stainless appliances and a double fridge space, it will bring out your inner Chef.

Sliding doors provide flow through access to the covered courtyard to enjoy alfresco dining or playing ball with the dog on the lawn area.

Upstairs has three spacious bedrooms and a study nook area creating the ease to work from home or somewhere for the kids to do their homework. The luxurious master bedroom has a couples balcony, oversized walk through robe and ensuite with dual vanity.